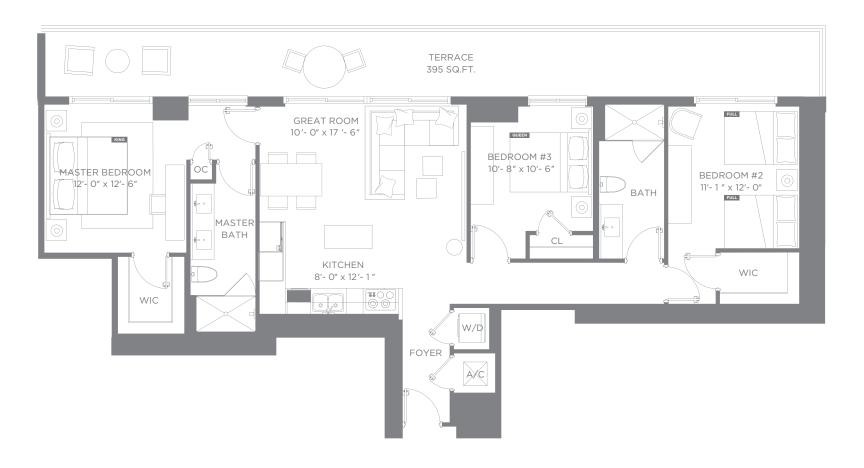

## RESIDENCE 03 2 BEDROOMS 2 BATHS

RESORT UNIT FROM FLOORS 7 - 34 / CONDO UNIT FROM FLOORS 35 - 43

Interior 1,100 sq ft / 102.19 m<sup>2</sup> Terraces 215 sq ft / 19.97 m<sup>2</sup> Total 1,315 sq ft / 122.16 m<sup>2</sup>