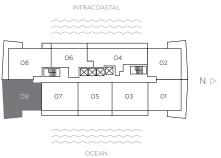

### RESIDENCE 01 2 BEDROOMS 2 BATHS

RESORT UNIT FROM FLOORS 2 - 34 / CONDO UNIT FROM FLOORS 35 - 43

 $lnterior 1,225 \ sq \ ft \ / \ 113.80 \ m^2 \qquad Terraces \ 464 \ sq \ ft \ / \ 43.10 \ m^2 \qquad Total \ 1,689 \ sq \ ft \ / \ 156.90 \ m^2$ 

### RESIDENCE 02 2 BEDROOMS 2 BATHS

RESORT UNIT FROM FLOORS 2 - 34 / CONDO UNIT FROM FLOORS 35 - 43

Interior 1,180 sq ft / 109.62 m<sup>2</sup> Terraces 395 sq ft / 36.69 m<sup>2</sup> Total 1,575 sq ft / 146.31 m<sup>2</sup>

## RESIDENCE 03 2 BEDROOMS 2 BATHS

RESORT UNIT FROM FLOORS 7 - 34 / CONDO UNIT FROM FLOORS 35 - 43

Interior 1,100 sq ft / 102.19 m<sup>2</sup> Terraces 215 sq ft / 19.97 m<sup>2</sup> Total 1,315 sq ft / 122.16 m<sup>2</sup>

#### RESIDENCE 04 3 BEDROOM 2 BATHS

RESORT UNIT FROM FLOORS 2 - 34 / CONDO UNIT FROM FLOORS 35 - 43

Interior 1,252 sq ft / 116.31  $m^2$  Terraces 395 sq ft / 36.69  $m^2$  Total 1,647 sq ft / 153.01  $m^2$ 

#### RESIDENCE 05 2 BEDROOMS 2 BATHS

RESORT UNIT FROM FLOORS 7 - 34 / CONDO UNIT FROM FLOORS 35 - 43

Interior 1,100 sq ft / 102.19  $m^2$  Terraces 215 sq ft / 19.97  $m^2$  Total 1,315 sq ft / 122.16  $m^2$ 

## RESIDENCE 06 1BEDROOMS 1.5 BATHS

RESORT UNIT FROM FLOORS 2 - 34 / CONDO UNIT FROM FLOORS 35 - 43

Interior 795 sq ft / 73.85 m<sup>2</sup> Terraces 325 sq ft / 30.19 m<sup>2</sup> Total 1,120 sq ft / 104.05 m<sup>2</sup>

# RESIDENCE 07 2 BEDROOMS 2 BATHS

RESORT UNIT FROM FLOORS 7 - 34 / CONDO UNIT FROM FLOORS 35 - 43

Interior 1,100 sq ft / 102.19  $m^2$  Terraces 215 sq ft / 19.97  $m^2$  Total 1,315 sq ft / 122.16  $m^2$ 

## RESIDENCE 08 3 BEDROOMS 2.5 BATHS

RESORT UNIT FROM FLOORS 3 - 34 / CONDO UNIT FROM FLOORS 35 - 41

Interior 1,495 sq ft / 138.89 m<sup>2</sup> Terraces 460 sq ft / 42.73 m<sup>2</sup> Total 1,955 sq ft / 181.62 m<sup>2</sup>

## RESIDENCE 09 2 BEDROOMS 2 BATHS

RESORT UNIT FROM FLOORS 3 - 34 / CONDO UNIT FROM FLOORS 35 - 41

Interior 1,225 sq ft / 113.80  $m^2$  Terraces 464 sq ft / 43.10  $m^2$  Total 1,689 sq ft / 156.90  $m^2$ 