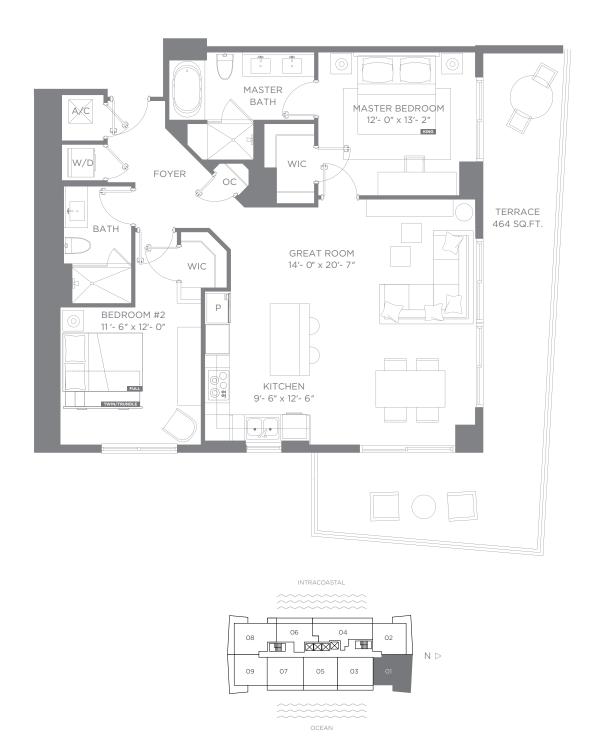

### RESIDENCE 01 2 BEDROOMS 2 BATHS

RESORT UNIT FROM FLOORS 2 - 34 / CONDO UNIT FROM FLOORS 35 - 43

 $lnterior 1,225 \ sq \ ft \ / \ 113.80 \ m^2 \qquad Terraces \ 464 \ sq \ ft \ / \ 43.10 \ m^2 \qquad Total \ 1,689 \ sq \ ft \ / \ 156.90 \ m^2$ 