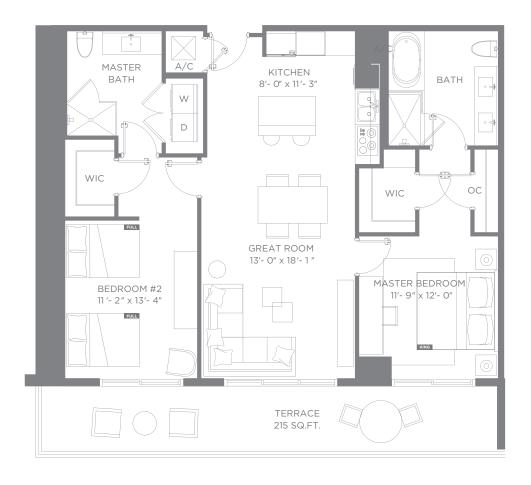

#### RESIDENCE 04 3 BEDROOM 2 BATHS

RESORT UNIT FROM FLOORS 2 - 34 / CONDO UNIT FROM FLOORS 35 - 43

Interior 1,252 sq ft / 116.31  $m^2$  Terraces 395 sq ft / 36.69  $m^2$  Total 1,647 sq ft / 153.01  $m^2$ 