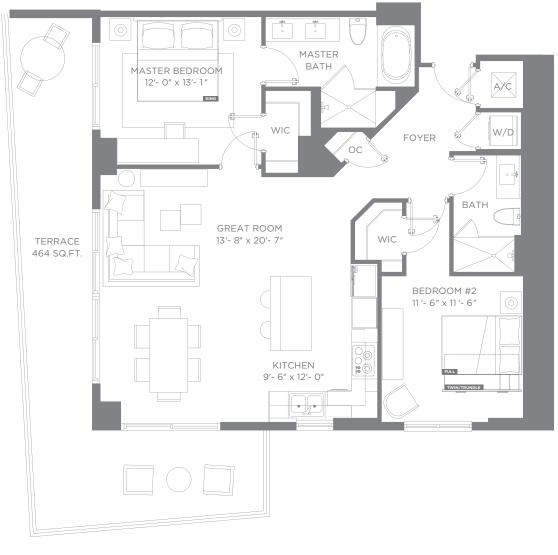

## RESIDENCE 09 2 BEDROOMS 2 BATHS

RESORT UNIT FROM FLOORS 3 - 34 / CONDO UNIT FROM FLOORS 35 - 41

Interior 1,225 sq ft / 113.80  $m^2$  Terraces 464 sq ft / 43.10  $m^2$  Total 1,689 sq ft / 156.90  $m^2$ 