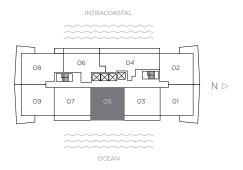

d be determined by using the description and definition of the "Unit" set forth in the Prospectus and the Declaration. The measurements of a room set forth on this floor plan are generally taken at the greatest points of each given room (as if the room were a perfect rectangle) without regard for any cutouts. Accordingly, the area of the actual room will typically smaller than the product obtained by multiplying by the stated length by the stated width. All dimensions are approximate and may vary with actual construction. All floor plans are subject to change. The furnishings and décor illustrated are not included with the purchase of the Unit. Consult the Prospectus for information regarding what is offered with the Unit and the calculation of the Unit square footage and dimensions.







#### RESIDENCE 05 2 BEDROOMS 2 BATHS

RESORT UNIT FROM FLOORS 7 - 34 / CONDO UNIT FROM FLOORS 35 - 43

Interior 1,100 sq ft / 102.19  $m^2$  Terraces 215 sq ft / 19.97  $m^2$  Total 1,315 sq ft / 122.16  $m^2$ 







## RESIDENCE 06 1BEDROOMS 1.5 BATHS

RESORT UNIT FROM FLOORS 2 - 34 / CONDO UNIT FROM FLOORS 35 - 43

Interior 795 sq ft / 73.85 m<sup>2</sup> Terraces 325 sq ft / 30.19 m<sup>2</sup> Total 1,120 sq ft / 104.05 m<sup>2</sup>







# RESIDENCE 07 2 BEDROOMS 2 BATHS

RESORT UNIT FROM FLOORS 7 - 34 / CONDO UNIT FROM FLOORS 35 - 43

Interior 1,100 sq ft / 102.19  $m^2$  Terraces 215 sq ft / 19.97  $m^2$  Total 1,315 sq ft / 122.16  $m^2$ 







## RESIDENCE 08 3 BEDROOMS 2.5 BATHS

RESORT UNIT FROM FLOORS 3 - 34 / CONDO UNIT FROM FLOORS 35 - 41

Interior 1,495 sq ft / 138.89