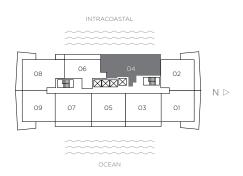

#### RESIDENCE 04 3 BEDROOM 2 BATHS

RESORT UNIT FROM FLOORS 2 - 34 / CONDO UNIT FROM FLOORS 35 - 43

Interior 1,252 sq ft / 116.31  $m^2$  Terraces 395 sq ft / 36.69  $m^2$  Total 1,647 sq ft / 153.01  $m^2$ 

SITE PLAN TYPICAL FLOOR