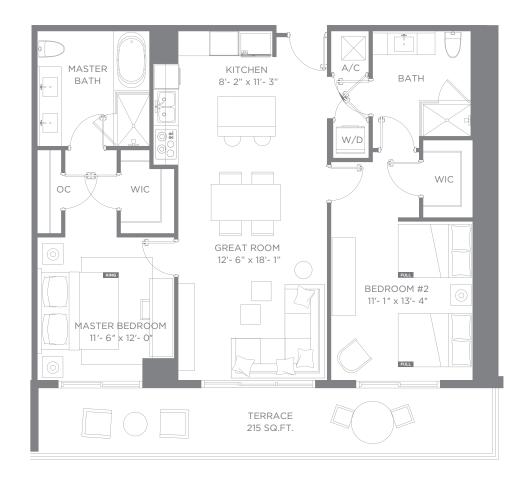

## RESIDENCE 03 2 BEDROOMS 2 BATHS

RESORT UNIT FROM FLOORS 7 - 34 / CONDO UNIT FROM FLOORS 35 - 43

Interior 1,100 sq ft / 102.19 m<sup>2</sup> Terraces 215 sq ft / 19.97 m<sup>2</sup> Total 1,315 sq ft / 122.16 m<sup>2</sup>