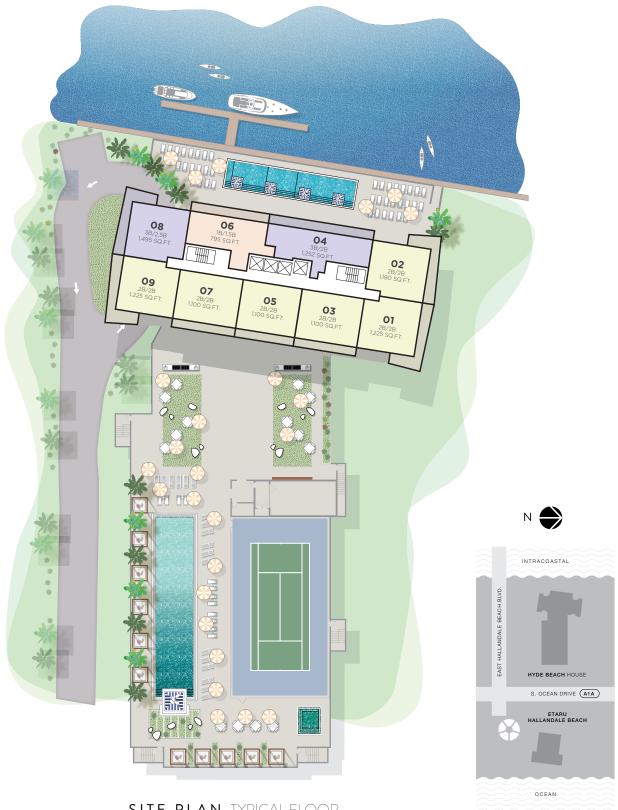

### RESIDENCE 01 2 BEDROOMS 2 BATHS

RESORT UNIT FROM FLOORS 2 - 34 / CONDO UNIT FROM FLOORS 35 - 43

 $lnterior 1,225 \ sq \ ft \ / \ 113.80 \ m^2 \qquad Terraces \ 464 \ sq \ ft \ / \ 43.10 \ m^2 \qquad Total \ 1,689 \ sq \ ft \ / \ 156.90 \ m^2$ 

### RESIDENCE 02 2 BEDROOMS 2 BATHS

RESORT UNIT FROM FLOORS 2 - 34 / CONDO UNIT FROM FLOORS 35 - 43

Interior 1,180 sq ft / 109.62 m<sup>2</sup> Terraces 395 sq ft / 36.69 m<sup>2</sup> Total 1,575 sq ft / 146.31 m<sup>2</sup>

## RESIDENCE 03 2 BEDROOMS 2 BATHS

RESORT UNIT FROM FLOORS 7 - 34 / CONDO UNIT FROM FLOORS 35 - 43

Interior 1,100 sq ft / 102.19 m<sup>2</sup> Terraces 215 sq ft / 19.97 m<sup>2</sup> Total 1,315 sq ft / 122.16 m<sup>2</sup>

#### RESIDENCE 04 3 BEDROOM 2 BATHS

RESORT UNIT FROM FLOORS 2 - 34 / CONDO UNIT FROM FLOORS 35 - 43

Interior 1,252 sq ft / 116.31  $m^2$  Terraces 395 sq ft / 36.69  $m^2$  Total 1,647 sq ft / 153.01  $m^2$ 

#### RESIDENCE 05 2 BEDROOMS 2 BATHS

RESORT UNIT FROM FLOORS 7 - 34 / CONDO UNIT FROM FLOORS 35 - 43

Interior 1,100 sq ft / 102.19  $m^2$  Terraces 215 sq ft / 19.97  $m^2$  Total 1,315 sq ft / 122.16  $m^2$ 

## RESIDENCE 06 1BEDROOMS 1.5 BATHS

RESORT UNIT FROM FLOORS 2 - 34 / CONDO UNIT FROM FLOORS 35 - 43

Interior 795 sq ft / 73.85 m<sup>2</sup> Terraces 325 sq ft / 30.19 m<sup>2</sup> Total 1,120 sq ft / 104.05 m<sup>2</sup>

# RESIDENCE 07 2 BEDROOMS 2 BATHS

RESORT UNIT FROM FLOORS 7 - 34 / CONDO UNIT FROM FLOORS 35 - 43

Interior 1,100 sq ft / 102.19  $m^2$  Terraces 215 sq ft / 19.97  $m^2$  Total 1,315 sq ft / 122.16  $m^2$ 

## RESIDENCE 08 3 BEDROOMS 2.5 BATHS

RESORT UNIT FROM FLOORS 3 - 34 / CONDO UNIT FROM FLOORS 35 - 41

Interior 1,495 sq ft / 138.89 m<sup>2</sup> Terraces 460 sq ft / 42.73 m<sup>2</sup> Total 1,955 sq ft / 181.62 m<sup>2</sup>

## RESIDENCE 09 2 BEDROOMS 2 BATHS

RESORT UNIT FROM FLOORS 3 - 34 / CONDO UNIT FROM FLOORS 35 - 41

Interior 1,225 sq ft / 113.80  $m^2$  Terraces 464 sq ft / 43.10  $m^2$  Total 1,689 sq ft / 156.90  $m^2$ 

SITE PLAN TYPICAL FLOOR