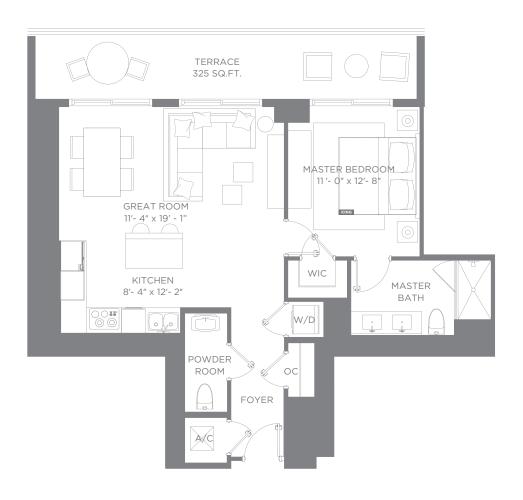

## RESIDENCE 06 1BEDROOMS 1.5 BATHS

RESORT UNIT FROM FLOORS 2 - 34 / CONDO UNIT FROM FLOORS 35 - 43

Interior 795 sq ft / 73.85 m<sup>2</sup> Terraces 325 sq ft / 30.19 m<sup>2</sup> Total 1,120 sq ft / 104.05 m<sup>2</sup>