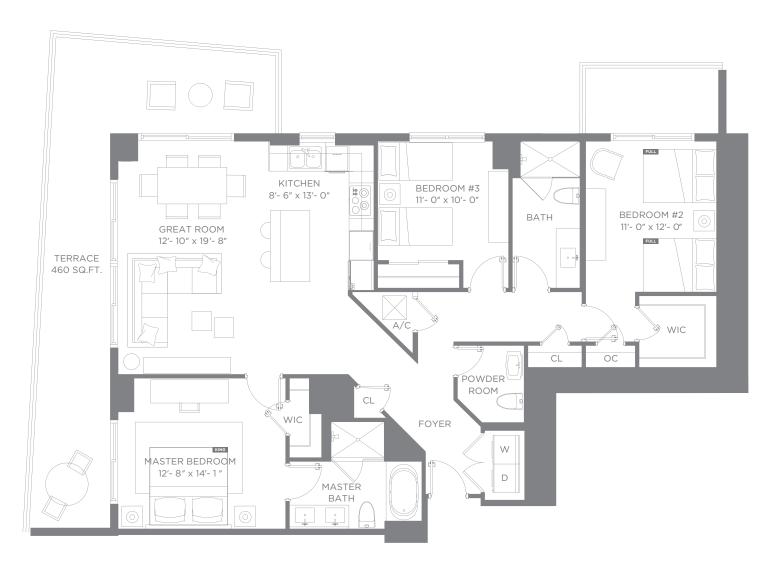

## RESIDENCE 08 3 BEDROOMS 2.5 BATHS

RESORT UNIT FROM FLOORS 3 - 34 / CONDO UNIT FROM FLOORS 35 - 41

Interior 1,495 sq ft / 138.89 m<sup>2</sup> Terraces 460 sq ft / 42.73 m<sup>2</sup> Total 1,955 sq ft / 181.62 m<sup>2</sup>