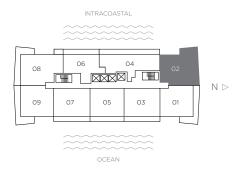

### RESIDENCE 01 2 BEDROOMS 2 BATHS

RESORT UNIT FROM FLOORS 2 - 34 / CONDO UNIT FROM FLOORS 35 - 43

 $lnterior 1,225 \ sq \ ft \ / \ 113.80 \ m^2 \qquad Terraces \ 464 \ sq \ ft \ / \ 43.10 \ m^2 \qquad Total \ 1,689 \ sq \ ft \ / \ 156.90 \ m^2$ 







### RESIDENCE 02 2 BEDROOMS 2 BATHS

RESORT UNIT FROM FLOORS 2 - 34 / CONDO UNIT FROM FLOORS 35 - 43

Interior 1,180 sq ft / 109.62 m<sup>2</sup> Terraces 395 sq ft / 36.69 m<sup>2</sup> Total 1,575 sq ft / 146.31 m<sup>2</sup>







## RESIDENCE 03 2 BEDROOMS 2 BATHS

RESORT UNIT FROM FLOORS 7 - 34 / CONDO UNIT FROM FLOORS 35 - 43

Interior 1,100 sq ft / 102.19 m<sup>2</sup> Terraces 215 sq ft / 19.97 m<sup>2</sup> Total 1,315 sq ft / 122.16 m<sup>2</sup>







#### RESIDENCE 04 3 BEDROOM 2 BATHS

RESORT UNIT FROM FLOORS 2 - 34 / CONDO UNIT FROM FLOORS 35 - 43

Interior 1,252 sq ft / 116.31  $m^2$  Terraces 395 sq ft / 36.69  $m^2$  Total 1,647 sq ft / 153.01  $m^2$ 

There are various methods for calculating the square footage of a Unit and depending on the method of calculation, the