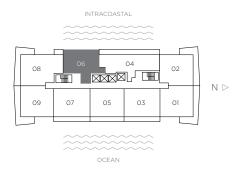

of each given room (as if the room were a perfect rectangle) without regard for any cutouts. Accordingly, the area of the actual room will typically smaller than the product obtained by multiplying by the stated length by the stated width. All dimensions are approximate and may vary with actual construction. All floor plans are subject to change. The furnishings and décor illustrated are not included with the purchase of the Unit. Consult the Prospectus for information regarding what is offered with the Unit and the calculation of the Unit square footage and dimensions.







#### RESIDENCE 05 2 BEDROOMS 2 BATHS

RESORT UNIT FROM FLOORS 7 - 34 / CONDO UNIT FROM FLOORS 35 - 43

Interior 1,100 sq ft / 102.19  $m^2$  Terraces 215 sq ft / 19.97  $m^2$  Total 1,315 sq ft / 122.16  $m^2$ 







## RESIDENCE 06 1BEDROOMS 1.5 BATHS

RESORT UNIT FROM FLOORS 2 - 34 / CONDO UNIT FROM FLOORS 35 - 43

Interior 795 sq ft / 73.85 m<sup>2</sup> Terraces 325 sq ft / 30.19 m<sup>2</sup> Total 1,120 sq ft / 104.05 m<sup>2</sup>







# RESIDENCE 07 2 BEDROOMS 2 BATHS

RESORT UNIT FROM FLOORS 7 - 34 / CONDO UNIT FROM FLOORS 35 - 43

Interior 1,100 sq ft / 102.19  $m^2$  Terraces 215 sq ft / 19.97  $m^2$  Total 1,315 sq ft / 122.16  $m^2$ 







## RESIDENCE 08 3 BEDROOMS 2.5 BATHS

RESORT UNIT FROM FLOORS 3 - 34 / CONDO UNIT FROM FLOORS 35 - 41

Interior 1,495 sq ft / 138.89 m<sup>2</sup> Terraces 460 sq ft / 42.73 m<sup>2</sup> Total 1,955 sq ft / 181.62 m<sup>2</sup>







## RESIDENCE 09 2 BEDROOMS 2 BATHS

RESORT UNIT FROM FLOORS 3 - 34 / CONDO UNIT FROM FLOORS 35 - 41

Interior 1,225