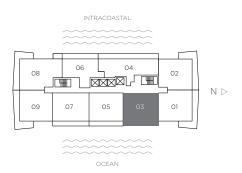

## RESIDENCE 03 2 BEDROOMS 2 BATHS

RESORT UNIT FROM FLOORS 7 - 34 / CONDO UNIT FROM FLOORS 35 - 43

Interior 1,100 sq ft / 102.19 m<sup>2</sup> Terraces 215 sq ft / 19.97 m<sup>2</sup> Total 1,315 sq ft / 122.16 m<sup>2</sup>

SITE PLAN TYPICAL FLOOR