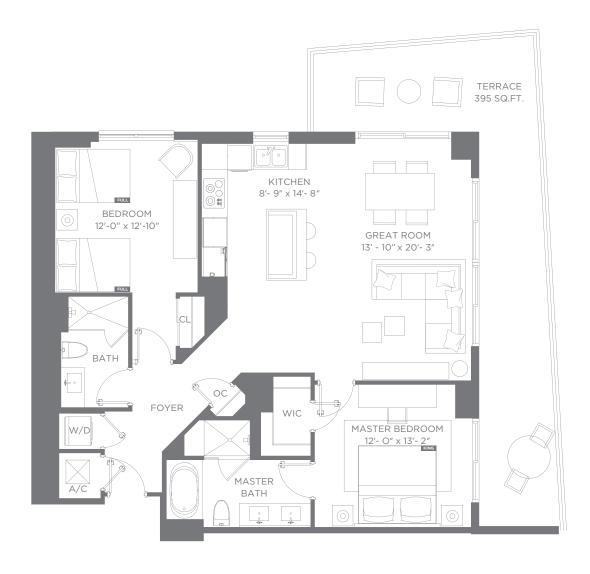

### RESIDENCE 02 2 BEDROOMS 2 BATHS

RESORT UNIT FROM FLOORS 2 - 34 / CONDO UNIT FROM FLOORS 35 - 43

Interior 1,180 sq ft / 109.62 m<sup>2</sup> Terraces 395 sq ft / 36.69 m<sup>2</sup> Total 1,575 sq ft / 146.31 m<sup>2</sup>