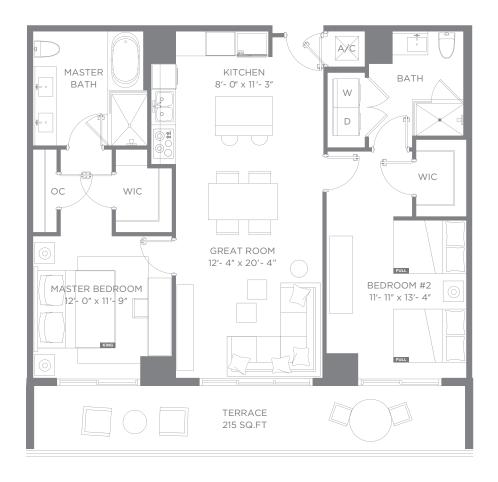

#### RESIDENCE 04 3 BEDROOM 2 BATHS

RESORT UNIT FROM FLOORS 2 - 34 / CONDO UNIT FROM FLOORS 35 - 43

Interior 1,252 sq ft / 116.31  $m^2$  Terraces 395 sq ft / 36.69  $m^2$  Total 1,647 sq ft / 153.01  $m^2$ 