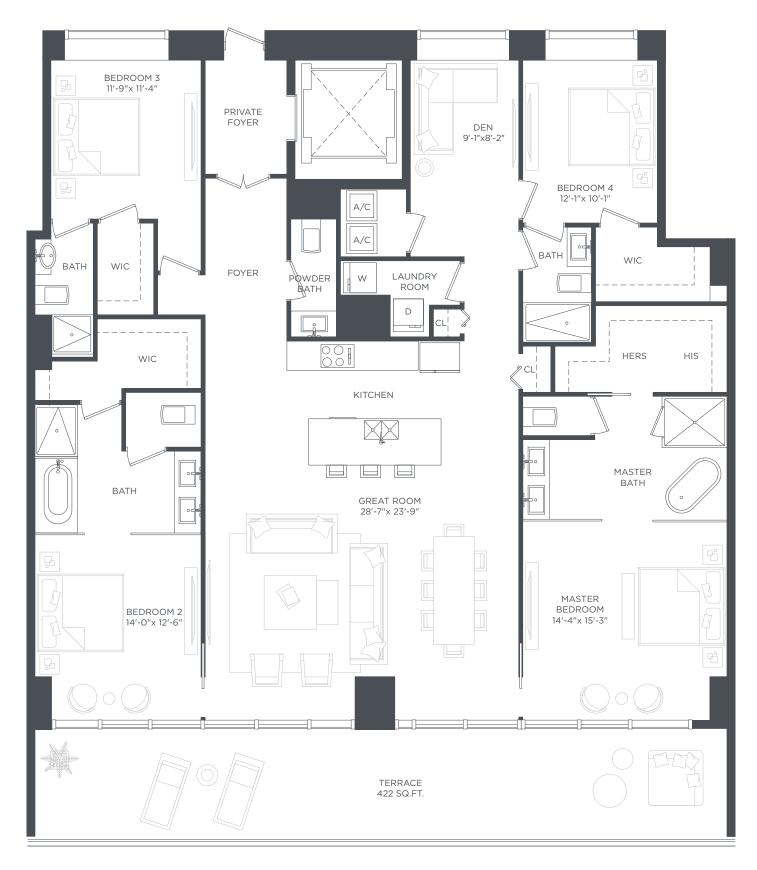

# PENTHOUSE 03

LEVELS 50 TO 53 4 BEDROOMS 4 1/2 BATHS + DEN

| A/C INTERIOR AREA | 2,636 SQ.FT. | 244.89 SQ.M. |
|-------------------|--------------|--------------|
| TERRACE AREA      | 422 SQ.FT.   | 39.20 SQ.M.  |
| TOTAL RESIDENCE   | 3,058 SQ.FT. | 284.10 SQ.M. |

 $N \triangleright$ 

Base terrace as depicted in this floor plan varies by units and levels. Refer to prospectus for actual extended terrace configurations.

 $N \triangleright$ 