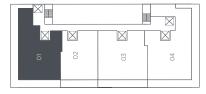

# **RESIDENCE 01**

LEVELS 6 TO 49 4 BEDROOMS 4 1/2 BATHS + DEN

| A/C INTERIOR AREA | 2,232 SQ.FT. | 207.36 SQ.M. |
|-------------------|--------------|--------------|
| TERRACE AREA      | 760 SQ.FT.   | 70.60 SQ.M.  |
| TOTAL RESIDENCE   | 2,992 SQ.FT. | 277.96 SQ.M. |

There are various methods for calculating the square footage of a Unit and depending on the method of calculation, the quoted square footage of a Unit in advertising materials may vary from the square footage of a Unit as stated or described in the Prospectus and the Declaration. The 白 dimensions in the Unit shown in these floor plans have been calculated from the exterior boundaries of the exterior walls to the centerline of interior demising walls, including common elements such as structural walls and other interior structural components of the building and in fact vary from the dimensions that would be determined by using the description and definition of the "Unit" set forth in the Prospectus and the Declaration. For your reference, the area of the Unit, determined in accordance with the Unit boundaries as defined in the Prospectus and the Declaration are less than the square footage reflected here. The measurements of room set forth on this floor plan are generally taken at the greatest points of each given room (as if the room were a perfect rectangle) without regard for any cutouts. Accordingly, the area of the actual room will typically smaller than the product obtained by multiplying the stated length times width. All dimensions are approximate and may vary with actual construction. All floor plans are subject to change. The furnishings and décor illustrated are not included with the purchase of the Unit. See Prospectus for information regarding what is offered with the Unit and the calculation of the Unit square footage and dimensions.