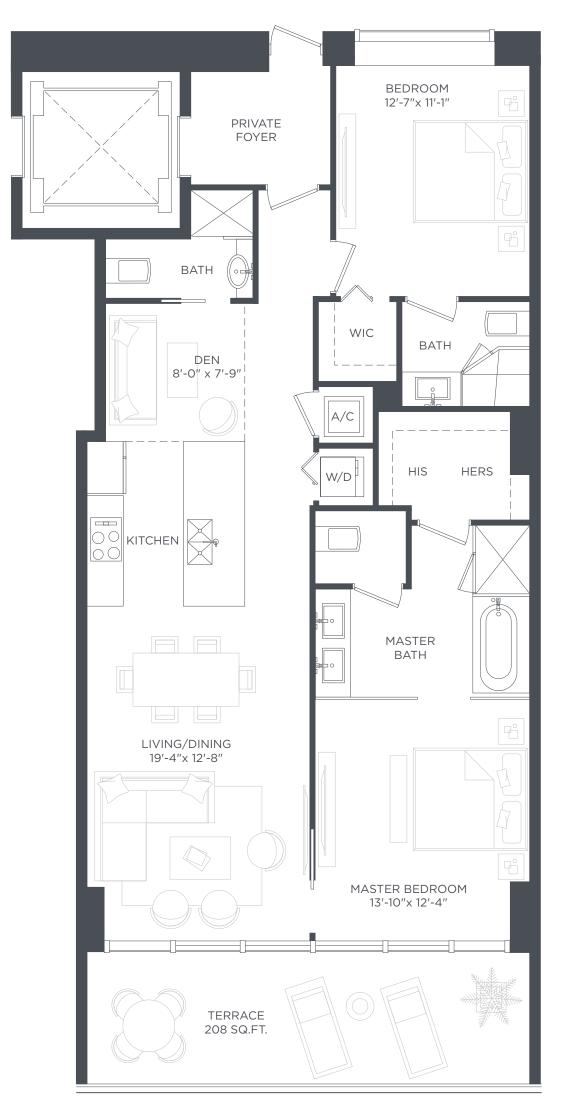

# **RESIDENCE 02**

#### LEVELS 6 TO 49 1 BEDROOM 2 BATHS + DEN

| A/C INTERIOR AREA | 1,075 SQ.FT. | 99.87 SQ.M.  |
|-------------------|--------------|--------------|
| TERRACE AREA      | 217 SQ.FT.   | 20.16 SQ.M.  |
| TOTAL RESIDENCE   | 1,292 SQ.FT. | 120.03 SQ.M. |

There are various methods for calculating the square footage of a Unit and depending on the method of calculation, the quoted square footage of a Unit in advertising materials may vary from the square footage of a Unit as stated or described in the Prospectus and the Declaration. The 白 dimensions in the Unit shown in these floor plans have been calculated from the exterior boundaries of the exterior walls to the centerline of interior demising walls, including common elements such as structural walls and other interior structural components of the building and in fact vary from the dimensions that would be determined by using the description and definition of the "Unit" set forth in the Prospectus and the Declaration. For your reference, the area of the Unit, determined in accordance with the Unit boundaries as defined in the Prospectus and the Declaration are less than the square footage reflected here. The measurements of room set forth on this floor plan are generally taken at the greatest points of each given room (as if the room were a perfect rectangle) without regard for any cutouts. Accordingly, the area of the actual room will typically smaller than the product obtained by multiplying the stated length times width. All dimensions are approximate and may vary with actual construction. All floor plans are subject to change. The furnishings and décor illustrated are not included with the purchase of the Unit. See Prospectus for information regarding what is offered with the Unit and the calculation of the Unit square footage and dimensions.