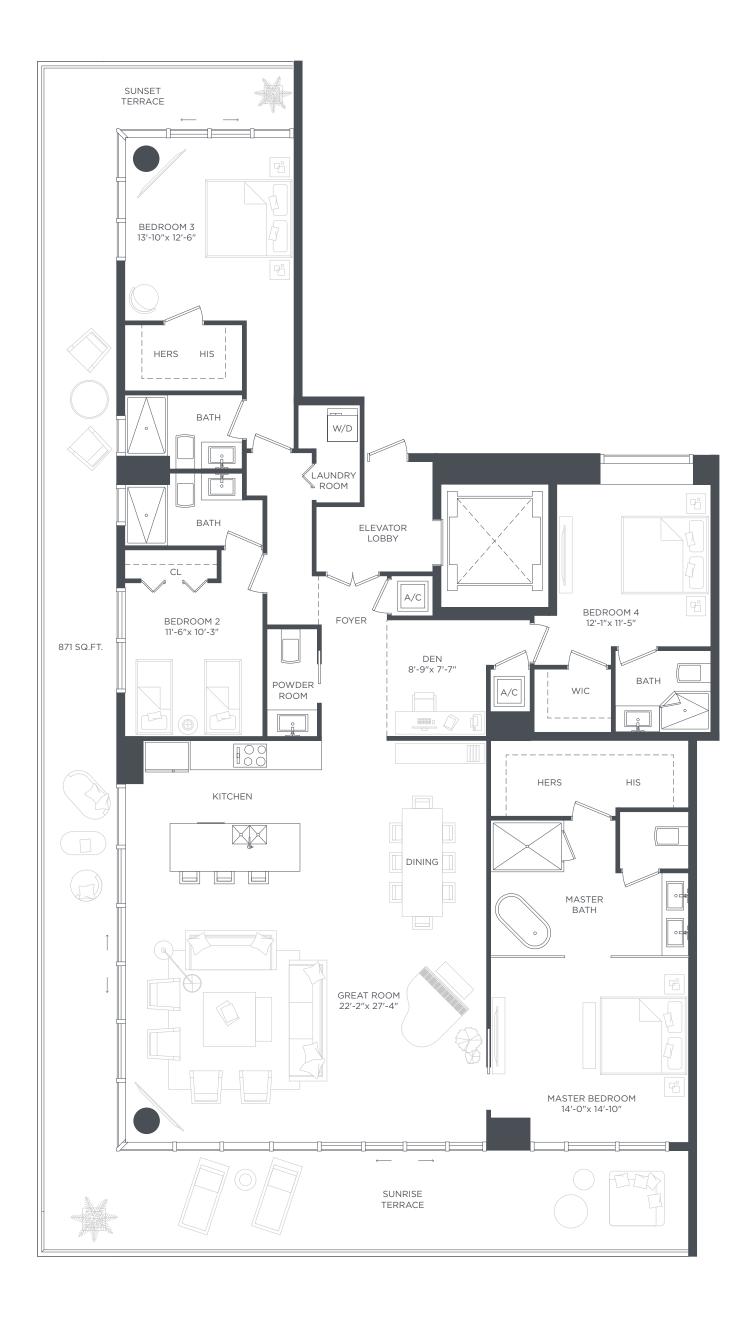

### **PENTHOUSE 01**

LEVELS 50 TO 53 4 BEDROOMS 4 1/2 BATHS + DEN

| A/C INTERIOR AREA | 2,663 SQ.FT. | 247.40 SQ.M. |
|-------------------|--------------|--------------|
| TERRACE AREA      | 871 SQ.FT.   | 80.91 SQ.M.  |
| TOTAL RESIDENCE   | 3,534 SQ.FT. | 328.32 SQ.M. |

There are various methods for calculating the square footage of a Unit and depending on the method of calculation, the quoted square footage of a Unit in advertising materials may vary from the square footage of a Unit as stated or described in the Prospectus and the Declaration. The There are various methods for calculating the square locage of a Unit and depending on the method of calculation, the quote square locage of a Unit and opending in activity with non-independent of the structural value of the structural value of the building and in fact the method of the building and in fact the structural value of the building and the presentence of the p vary from the dimensions that would be determined by using the description and definition of the "Unit" set forth in the Prospectus and the Declaration. For your reference, the area of the Unit, determined in accordance with the Unit boundaries as defined in the Prospectus and the Declaration are less than the square footage reflected here. The measurements of room set forth on this floor plan are generally taken at the greatest points of each given room (as if the room were a perfect rectangle) without regard for any cutouts. Accordingly, the area of the actual room will typically smaller than the product obtained by multiplying the stated length times width. All dimensions are approximate and may vary with actual construction. All floor plans are subject to change. The furnishings and décor illustrated are not included with the purchase of the Unit. See Prospectus for information regarding what is offered with the Unit and the calculation of the Unit square footage and dimensions.

varies by units and levels. Refer to prospectus

for actual extended terrace configurations.