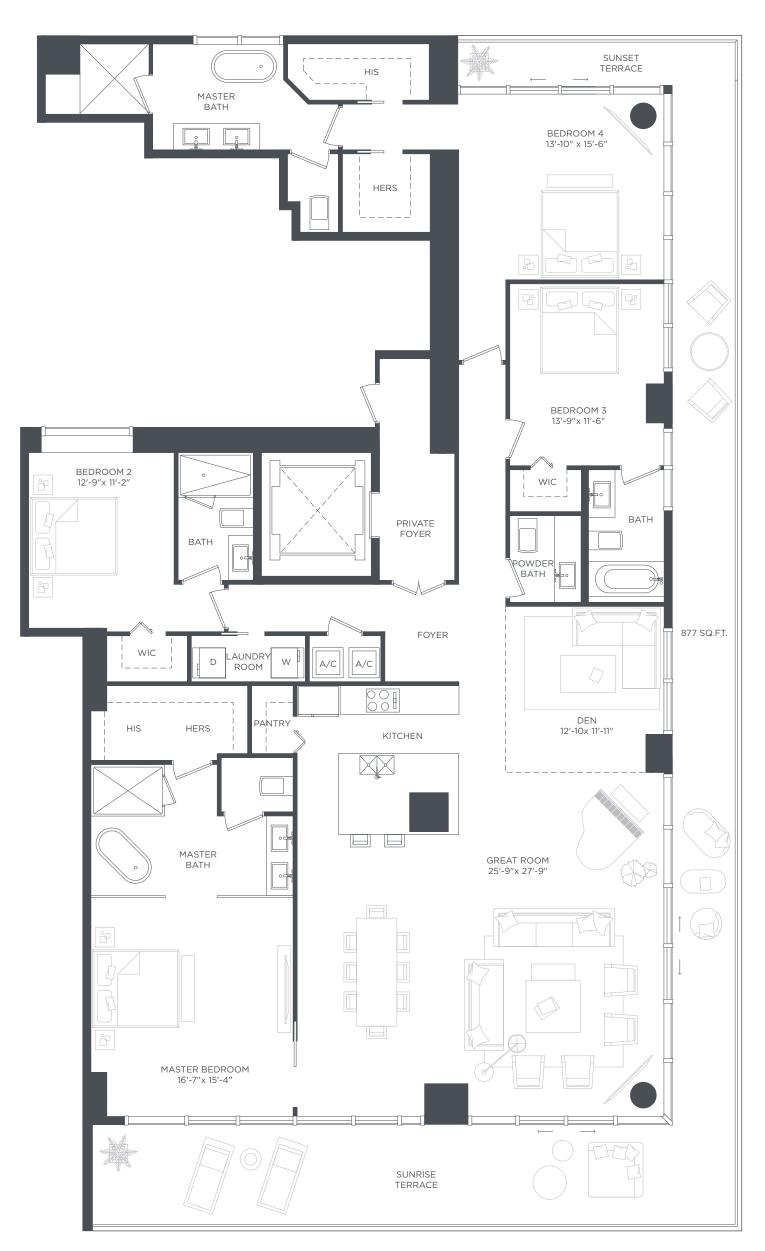

# PENTHOUSE 04

LEVELS 50 TO 53 4 BEDROOMS 4 1/2 BATHS + DEN

| A/C INTERIOR AREA | 3,198 SQ.FT. | 297.10 SQ.M. |
|-------------------|--------------|--------------|
| TERRACE AREA      | 877 SQ.FT.   | 81.47 SQ.M.  |
| TOTAL RESIDENCE   | 4,075 SQ.FT. | 378.56 SQ.M. |