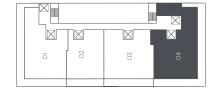

### **RESIDENCE 03**

#### LEVELS 6 TO 49 2 BEDROOMS 3 BATHS + DEN

| A/C INTERIOR AREA | 1,304 SQ.FT. | 121.14 SQ.M. |
|-------------------|--------------|--------------|
| TERRACE AREA      | 208 SQ.FT.   | 19.32 SQ.M.  |
| TOTAL RESIDENCE   | 1,512 SQ.FT. | 140.47 SQ.M. |