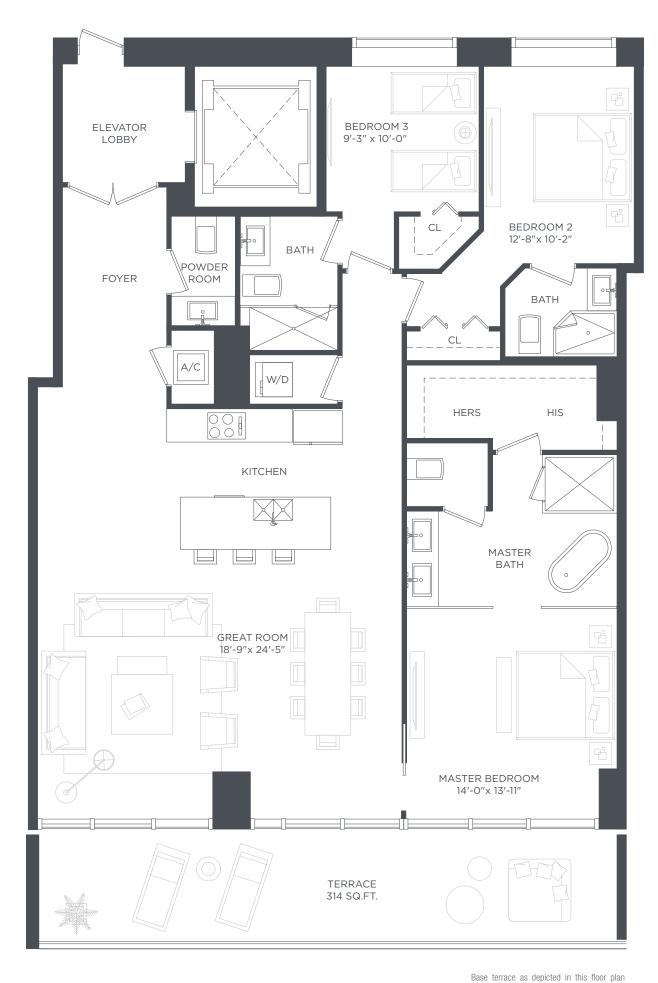

# PENTHOUSE 02

LEVELS 50 TO 53 3 BEDROOMS 3 BATHS

白

| A/C INTERIOR AREA | 1,993 SQ.FT. | 185.15 SQ.M. |
|-------------------|--------------|--------------|
| TERRACE AREA      | 314 SQ.FT.   | 29.17 SQ.M.  |
| TOTAL RESIDENCE   | 2,307 SQ.FT. | 214.33 SQ.M. |

There are various methods for calculating the square footage of a Unit and depending on the method of calculation, the quoted square footage of a Unit in advertising materials may vary from the square footage of a Unit as stated or described in the Prospectus and the Declaration. The dimensions in the Unit shown in these floor plans have been calculated from the exterior boundaries of the exterior walls to the centerline of interior demising walls, including common elements such as structural walls and other interior structural components of the building and in fact vary from the dimensions that would be determined by using the description and definition of the "Unit" set forth in the Prospectus and the Declaration. For your reference, the area of the Unit, determined in accordance with the Unit boundaries as defined in the Prospectus and the Declaration are less than the square footage reflected here. The measurements of room set forth on this floor plan are generally taken at the greatest points of each given room (as if the room were a perfect rectangle) without regard for any cutouts. Accordingly, the area of the actual room will typically smaller than the product obtained by multiplying the stated length times width. All dimensions are approximate and may vary with actual construction. All floor plans are subject to change. The furnishings and décor illustrated are not included with the purchase of the Unit. See Prospectus for information regarding what is offered with the Unit and the calculation of the Unit square footage and dimensions.

 $N \triangleright$ 

Base terrace as depicted in this floor plan varies by units and levels. Refer to prospectus for actual extended terrace configurations.