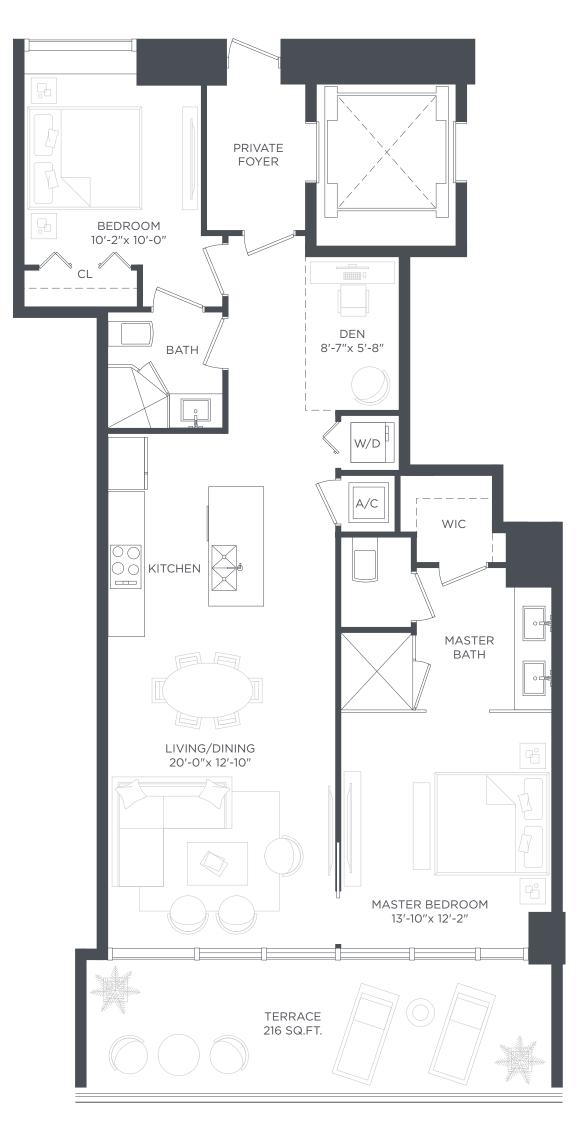

### **RESIDENCE 06**

#### LEVELS 6 TO 49 2 BEDROOMS 2 BATHS + DEN

| A/C INTERIOR AREA | 1,245 SQ.FT. | 115.66 SQ.M. |
|-------------------|--------------|--------------|
| TERRACE AREA      | 216 SQ.FT.   | 20.07 SQ.M.  |
| TOTAL RESIDENCE   | 1,461 SQ.FT. | 135.73 SQ.M. |

 $N \triangleright$ 

Base terrace as depicted in this floor plan varies by units and levels. Refer to prospectus for actual extended terrace configurations.