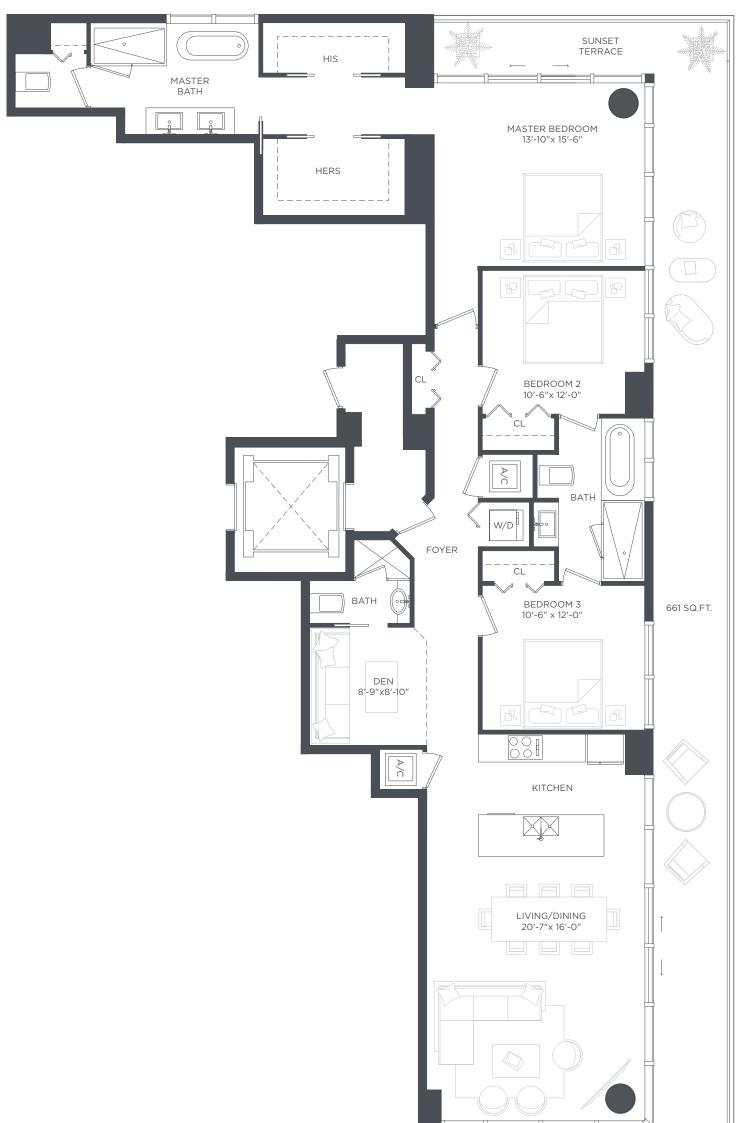

### **RESIDENCE 07**

LEVELS 6 TO 49 3 BEDROOMS 3 BATHS + DEN

白

| A/C INTERIOR AREA | 1,963 SQ.FT. | 182.37 SQ.M. |
|-------------------|--------------|--------------|
| TERRACE AREA      | 661 SQ.FT.   | 61.41 SQ.M.  |
| TOTAL RESIDENCE   | 2,624 SQ.FT. | 243.77 SQ.M. |

There are various methods for calculating the square footage of a Unit and depending on the method of calculation, the quoted square footage of a Unit in advertising materials may vary from the square footage of a Unit as stated or described in the Prospectus and the Declaration. The dimensions in the Unit shown in these floor plans have been calculated from the exterior boundaries of the exterior walls to the centerline of interior demising walls, including common elements such as structural walls and other interior structural components of the building and in fact vary from the dimensions that would be determined by using the description and definition of the "Unit" set forth in the Prospectus and the Declaration. For your reference, the area of the Unit, determined in accordance with the Unit boundaries as defined in the Prospectus and the Declaration are less than the square footage reflected here. The measurements of room set forth on this floor plan are generally taken at the greatest points of each given room (as if the room were a perfect rectangle) without regard for any cutouts. Accordingly, the area of the actual room will typically smaller than the product obtained by multiplying the stated length times width. All dimensions are approximate and may vary with actual construction. All floor plans are subject to change. The furnishings and décor illustrated are not included with the purchase of the Unit. See Prospectus for information regarding what is offered with the Unit and the calculation of the Unit square footage and dimensions.