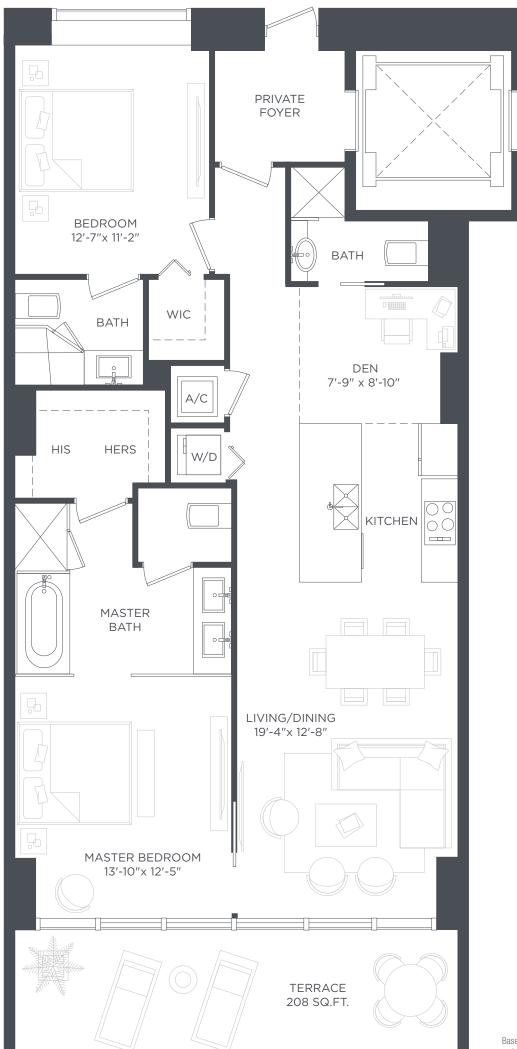

### **RESIDENCE 03**

#### LEVELS 6 TO 49 2 BEDROOMS 3 BATHS + DEN

| A/C INTERIOR AREA | 1,304 SQ.FT. | 121.14 SQ.M. |
|-------------------|--------------|--------------|
| TERRACE AREA      | 208 SQ.FT.   | 19.32 SQ.M.  |
| TOTAL RESIDENCE   | 1,512 SQ.FT. | 140.47 SQ.M. |