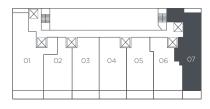

### **RESIDENCE 07**

LEVELS 6 TO 49 3 BEDROOMS 3 BATHS + DEN

白

| A/C INTERIOR AREA | 1,963 SQ.FT. | 182.37 SQ.M. |
|-------------------|--------------|--------------|
| TERRACE AREA      | 661 SQ.FT.   | 61.41 SQ.M.  |
| TOTAL RESIDENCE   | 2,624 SQ.FT. | 243.77 SQ.M. |

There are various methods for calculating the square footage of a Unit and depending on the method of calculation, the quoted square footage of a Unit in advertising materials may vary from the square footage of a Unit as stated or described in the Prospectus and the Declaration. The dimensions in the Unit shown in these floor plans have been calculated from the exterior boundaries of the exterior walls to the centerline of interior demising walls, including common elements such as structural walls and other interior structural components of the building and in fact vary from the dimensions that would be determined by using the description and definition of the "Unit" set forth in the Prospectus and the Declaration. For your reference, the area of the Unit, determined in accordance with the Unit boundaries as defined in the Prospectus and the Declaration are less than the square footage reflected here. The measurements of room set forth on this floor plan are generally taken at the greatest points of each given room (as if the room were a perfect rectangle) without regard for any cutouts. Accordingly, the area of the actual room will typically smaller than the product obtained by multiplying the stated length times width. All dimensions are approximate and may vary with actual construction. All floor plans are subject to change. The furnishings and décor illustrated are not included with the purchase of the Unit. See Prospectus for information regarding what is offered with the Unit and the calculation of the Unit square footage and dimensions.