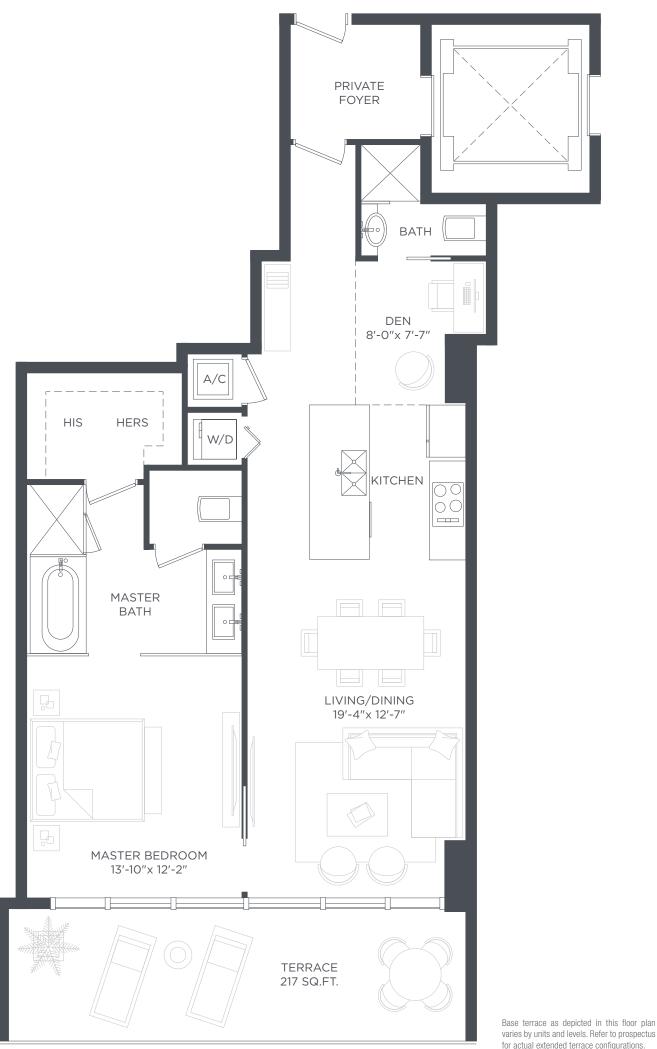

# **RESIDENCE 02**

#### LEVELS 6 TO 49 1 BEDROOM 2 BATHS + DEN

| A/C INTERIOR AREA | 1,075 SQ.FT. | 99.87 SQ.M.  |
|-------------------|--------------|--------------|
| TERRACE AREA      | 217 SQ.FT.   | 20.16 SQ.M.  |
| TOTAL RESIDENCE   | 1,292 SQ.FT. | 120.03 SQ.M. |

There are various methods for calculating the square footage of a Unit and depending on the method of calculation, the quoted square footage of a Unit in advertising materials may vary from the square footage of a Unit as stated or described in the Prospectus and the Declaration. The 白 dimensions in the Unit shown in these floor plans have been calculated from the exterior boundaries of the exterior walls to the centerline of interior demising walls, including common elements such as structural walls and other interior structural components of the building and in fact vary from the dimensions that would be determined by using the description and definition of the "Unit" set forth in the Prospectus and the Declaration. For your reference, the area of the Unit, determined in accordance with the Unit boundaries as defined in the Prospectus and the Declaration are less than the square footage reflected here. The measurements of room set forth on this floor plan are generally taken at the greatest points of each given room (as if the room were a perfect rectangle) without regard for any cutouts. Accordingly, the area of the actual room will typically smaller than the product obtained by multiplying the stated length times width. All dimensions are approximate and may vary with actual construction. All floor plans are subject to change. The furnishings and décor illustrated are not included with the purchase of the Unit. See Prospectus for information regarding what is offered with the Unit and the calculation of the Unit square footage and dimensions.