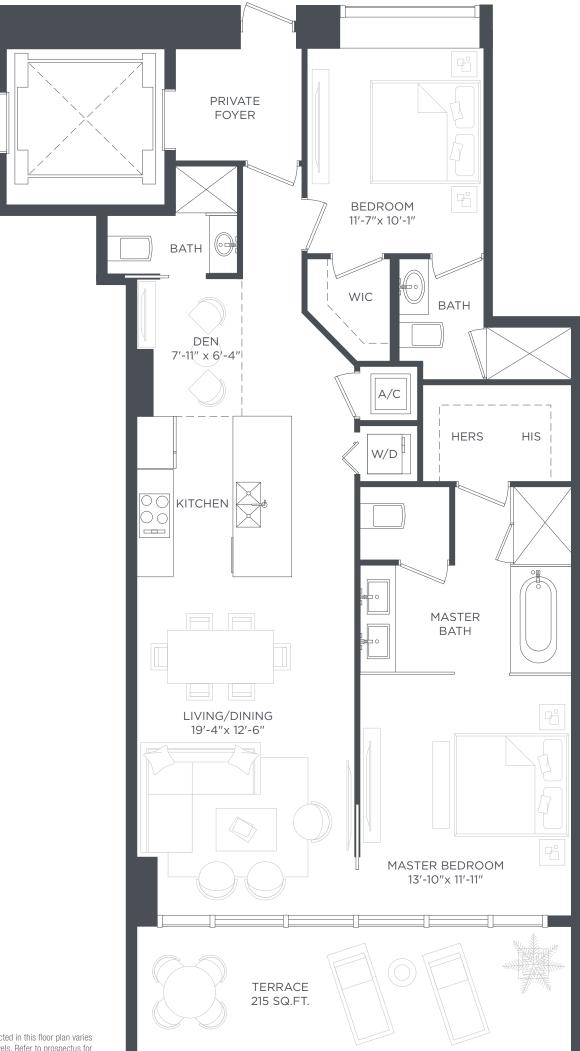

# **RESIDENCE 05**

### LEVELS 6 TO 49 2 BEDROOMS 3 BATHS + DEN

白

| A/C INTERIOR AREA | 1,326 SQ.FT. | 123.19 SQ.M. |
|-------------------|--------------|--------------|
| TERRACE AREA      | 215 SQ.FT.   | 19.97 SQ.M.  |
| TOTAL RESIDENCE   | 1,541 SQ.FT. | 143.16 SQ.M. |

Base terrace as depicted in this floor plan varies by units and levels. Refer to prospectus for actual extended terrace configurations