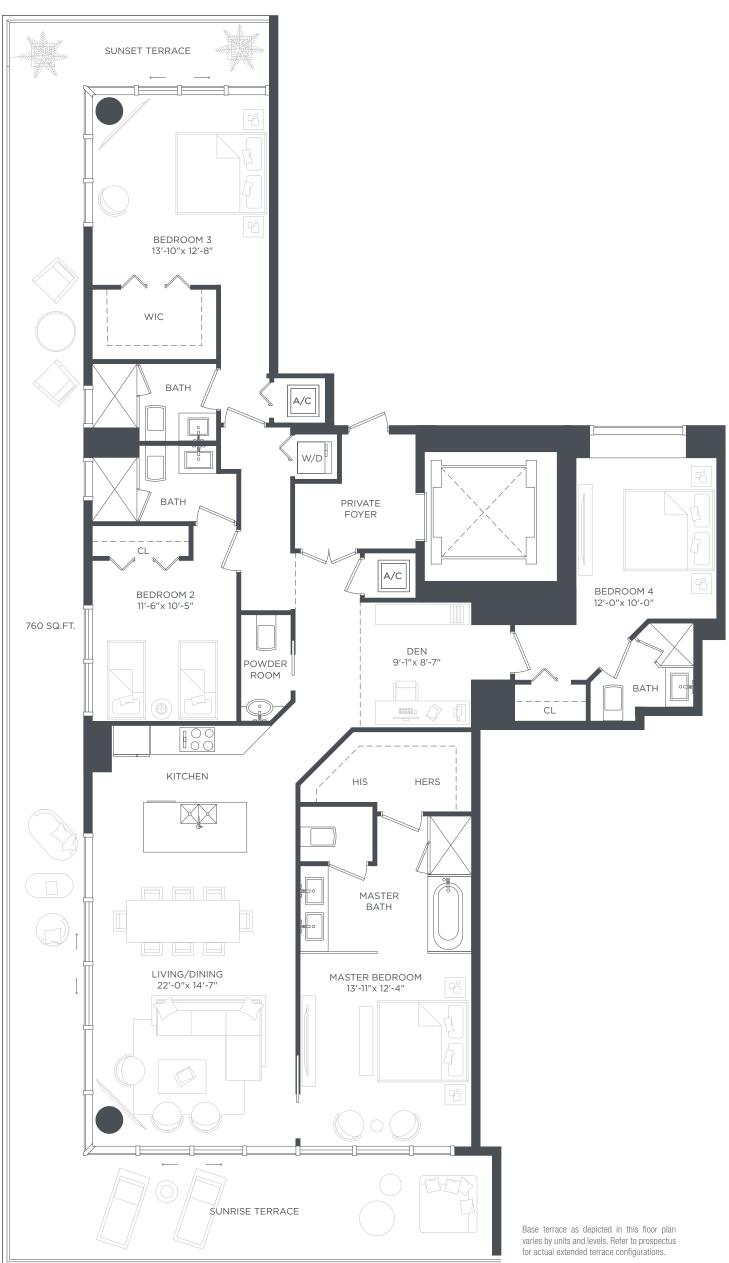

# **RESIDENCE 01**

LEVELS 6 TO 49 4 BEDROOMS 4 1/2 BATHS + DEN

| A/C INTERIOR AREA | 2,232 SQ.FT. | 207.36 SQ.M. |
|-------------------|--------------|--------------|
| TERRACE AREA      | 760 SQ.FT.   | 70.60 SQ.M.  |
| TOTAL RESIDENCE   | 2,992 SQ.FT. | 277.96 SQ.M. |

There are various methods for calculating the square footage of a Unit and depending on the method of calculation, the quoted square footage of a Unit in advertising materials may vary from the square footage of a Unit as stated or described in the Prospectus and the Declaration. The 白 dimensions in the Unit shown in these floor plans have been calculated from the exterior boundaries of the exterior walls to the centerline of interior demising walls, including common elements such as structural walls and other interior structural components of the building and in fact vary from the dimensions that would be determined by using the description and definition of the "Unit" set forth in the Prospectus and the Declaration. For your reference, the area of the Unit, determined in accordance with the Unit boundaries as defined in the Prospectus and the Declaration are less than the square footage reflected here. The measurements of room set forth on this floor plan are generally taken at the greatest points of each given room (as if the room were a perfect rectangle) without regard for any cutouts. Accordingly, the area of the actual room will typically smaller than the product obtained by multiplying the stated length times width. All dimensions are approximate and may vary with actual construction. All floor plans are subject to change. The furnishings and décor illustrated are not included with the purchase of the Unit. See Prospectus for information regarding what is offered with the Unit and the calculation of the Unit square footage and dimensions.