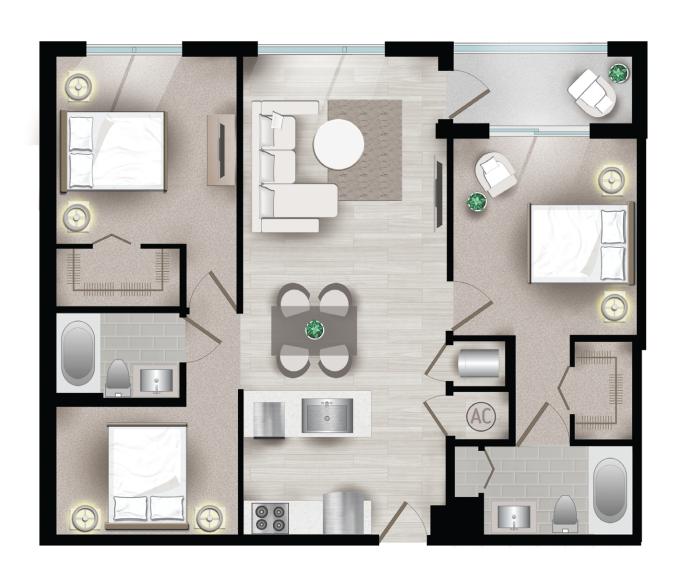

### ONE BEDROOM, DEN, OVAL, 1-2D

2 BATHROOMS • 1,169 Square Feet

### ONE BEDROOM, DEN, OVAL, 1-2D

- The Flats Residences were inspired by international luxury with a thoughtful array of interior finishes. Informed and inspired by international luxury resort design, while perfectly complementing CityPlace in its sleek, urban lifestyle sensibility. The color palette of your apartment is based on the light as it touches surfaces with airy brightness, spotlighting chrome, wood and delicately-hued quartz
- Artistic Kitchens: Imported European cabinets. Premium hardware & drawer pulls coordinate this artistic design. Caesarstone® quartz counter tops. Icon Glass® kitchen back-splash is a mega-sized mosaic that shouts luxury—very upscale and modern, and very dramatic. Sleek Whirlpool® Stainless Steel Energy Star appliances. Dramatic under-cabinet lighting. Under mount, Zero Radius Kitchen Sinks. Opella® kitchen faucet with a curved coil-spring design
- Provocative Spa-Inspired Bathrooms: Imported European vanities with premium hardware & drawer pulls. Designer custom framed mirror. River White Granite countertops and backsplashes. Our Kohler Spa Soaking Bathtubs are sleek with an ergonomic design Milano Bathroom Faucet is an elegant addition to your bathroom with its unique lavatory faucet. Rain shower head. Opella china bathroom sink. Moen® adjustable curved shower rod in brushed nickel.
- Radiant & Compelling Living Areas: Lush, barefoot-friendly carpeting and imported, wood-styled tiles throughout the living spaces. Tile Soundproofing Underlayment. This means that under your tile we have placed soundproofing. We understand sound transfer and work to reduce transfer for your living experience.
- Private balconies. Time-saving, conveniently-located energy star washers and dryers in every apartment residence. Energy-efficient hurricane resistant windows and sliding glass doors. Contemporary ceiling fans.
- USB Receptacle: 2 high-speed **USB Charging Ports** in the main bedroom and kitchen.