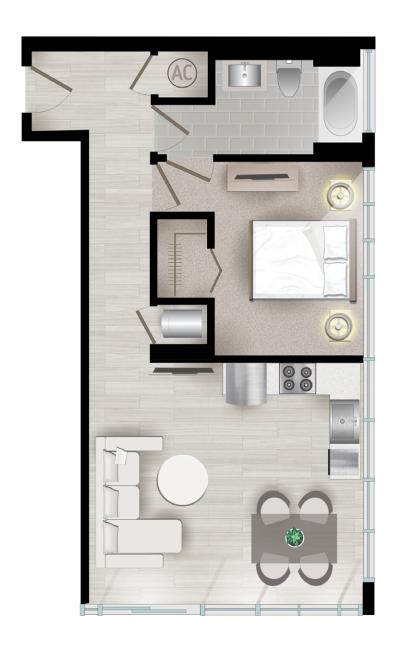

# ONE BEDROOM, 1-1A-A

1 BATHROOM • 778 Square Feet

### ONE BEDROOM, 1-1A-A

- The Flats Residences were inspired by international luxury with a thoughtful array of interior finishes. Informed and inspired by international luxury resort design, while perfectly complementing CityPlace in its sleek, urban lifestyle sensibility. The color palette of your apartment is based on the light as it touches surfaces with airy brightness, spotlighting chrome, wood and delicately-hued quartz
- Artistic Kitchens: Imported European cabinets. Premium hardware & drawer pulls coordinate this artistic design. Caesarstone® quartz counter tops. Icon Glass® kitchen back-splash is a mega-sized mosaic that shouts luxury—very upscale and modern, and very dramatic. Sleek Whirlpool® Stainless Steel Energy Star appliances. Dramatic under-cabinet lighting. Under mount, Zero Radius Kitchen Sinks. Opella® kitchen faucet with a curved coil-spring design
- Provocative Spa-Inspired Bathrooms: Imported European vanities with premium hardware & drawer pulls. Designer custom framed mirror. River White Granite countertops and backsplashes. Our Kohler Spa Soaking Bathtubs are sleek with an ergonomic design Milano Bathroom Faucet is an elegant addition to your bathroom with its unique lavatory faucet. Rain shower head. Opella china bathroom sink. Moen® adjustable curved shower rod in brushed nickel.
- Radiant & Compelling Living Areas: Lush, barefoot-friendly carpeting and imported, wood-styled tiles throughout the living spaces. Tile Soundproofing Underlayment. This means that under your tile we have placed soundproofing. We understand sound transfer and work to reduce transfer for your living experience.
- Private balconies. Time-saving, conveniently-located energy star washers and dryers in every apartment residence. Energy-efficient hurricane resistant windows and sliding glass doors. Contemporary ceiling fans.
- USB Receptacle: 2 high-speed **USB Charging Ports** in the main bedroom and kitchen.