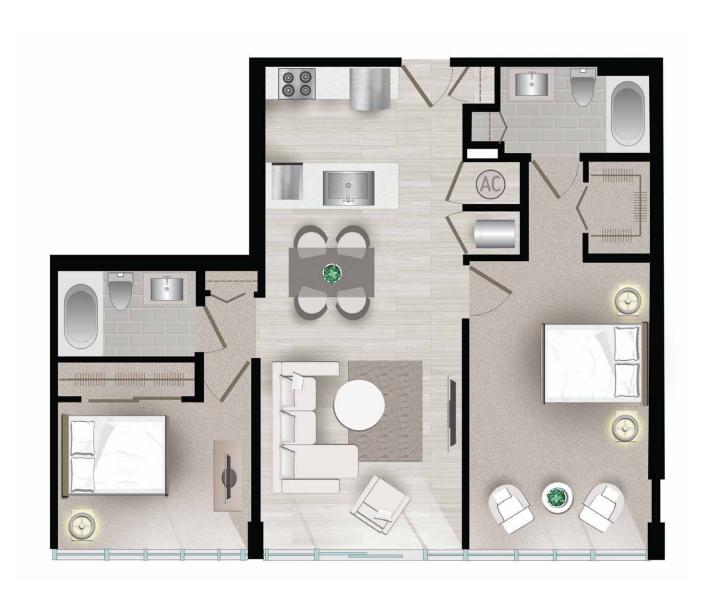

## TWO BEDROOMS, 2-2B-A

1 BATHROOM • 1,049 Square Feet

#### TWO BEDROOMS, 2-2B-A

- The Flats Residences were inspired by international luxury with a thoughtful array of interior finishes. Informed and inspired by international luxury resort design, while perfectly complementing CityPlace in its sleek, urban lifestyle sensibility. The color palette of your apartment is based on the light as it touches surfaces with airy brightness, spotlighting chrome, wood and delicately-hued quartz
- Artistic Kitchens: Imported European cabinets. Premium hardware & drawer pulls coordinate this artistic design. Caesarstone® quartz counter tops. Icon Glass® kitchen back-splash is a mega-sized mosaic that shouts luxury—very upscale and modern, and very dramatic. Sleek Whirlpool® Stainless Steel Energy Star appliances. Dramatic under-cabinet lighting. Under mount, Zero Radius Kitchen Sinks. Opella® kitchen faucet with a curved coil-spring design
- Provocative Spa-Inspired Bathrooms: Imported European vanities with premium hardware & drawer pulls. Designer custom framed mirror. River White Granite countertops and backsplashes. Our Kohler Spa Soaking Bathtubs are sleek with an ergonomic design Milano Bathroom Faucet is an elegant addition to your bathroom with its unique lavatory faucet. Rain shower head. Opella china bathroom sink. Moen® adjustable curved shower rod in brushed nickel.
- Radiant & Compelling Living Areas: Lush, barefoot-friendly carpeting and imported, wood-styled tiles throughout the living spaces. Tile Soundproofing Underlayment. This means that under your tile we have placed soundproofing. We understand sound transfer and work to reduce transfer for your living experience.
- Private balconies. Time-saving, conveniently-located energy star washers and dryers in every apartment residence. Energy-efficient hurricane resistant windows and sliding glass doors. Contemporary ceiling fans.
- USB Receptacle: 2 high-speed **USB Charging Ports** in the main bedroom and kitchen.

TheFlatsAtCityPlace.Com (305) 800-3528