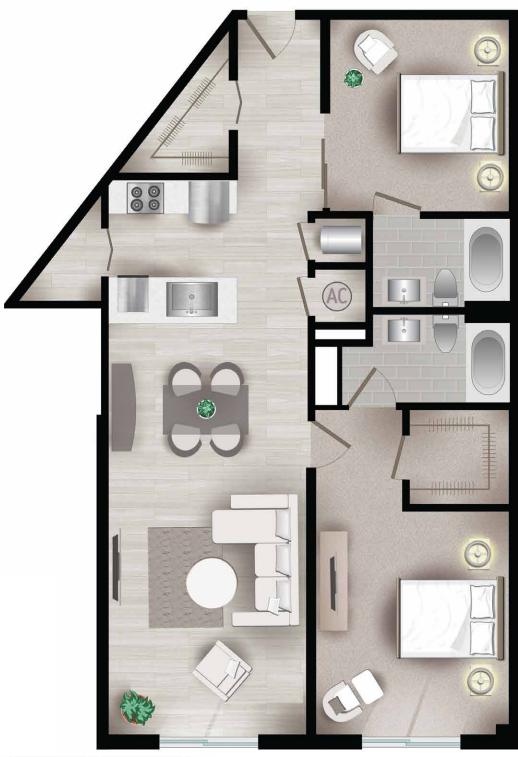

# THREE BEDROOMS, OVAL A2-2D

2 BATHROOMS • 1,518 Square Feet

### THREE BEDROOMS, OVAL A2-2D

- **The Flats Residences** were inspired by international luxury with a thoughtful array of interior finishes. Informed and inspired by international luxury resort design, while perfectly complementing CityPlace in its sleek, urban lifestyle sensibility.
- The color palette of your apartment is based on the light as it touches surfaces with airy brightness, spotlighting chrome, wood and delicately-hued quartz
- **Artistic Kitchens**: Imported European cabinets. Premium hardware & drawer pulls coordinate this artistic design.
- **Caesarstone**® quartz counter tops.
- **Icon Glass**<sup>®</sup> kitchen back-splash is a mega-sized mosaic that shouts luxury—very upscale and modern, and very dramatic.
- Sleek Whirlpool® Stainless Steel Energy Star appliances.
- Dramatic under-cabinet lighting.
- Under mount, Zero Radius Kitchen Sinks.
- **Opella**<sup>®</sup> kitchen faucet with a curved coil-spring design
- **Provocative Spa-Inspired Bathrooms**: Imported European vanities with premium hardware & drawer pulls.
- Designer custom framed mirror.
- River White Granite countertops and backsplashes.

- Our **Kohler Spa Soaking Bathtubs** are sleek with an ergonomic design
- **Milano Bathroom Faucet** is an elegant addition to your bathroom with its unique lavatory faucet.
- Rain shower head.
- **Opella** china bathroom sink.
- **Moen**® adjustable curved shower rod in brushed nickel.
- **Radiant & Compelling Living Areas**: Lush, barefoot-friendly carpeting and imported, wood-styled tiles throughout the living spaces.
- **Tile Soundproofing Underlayment.** This means that under your tile we have placed soundproofing. We understand sound transfer and work to reduce transfer for your living experience.
- Private balconies.
- Time-saving, conveniently-located energy star washers and dryers in every apartment residence.
- Energy-efficient hurricane resistant windows and sliding glass doors.
- Contemporary ceiling fans.
- USB Receptacle: 2 high-speed **USB Charging Ports** in the main bedroom and kitchen.