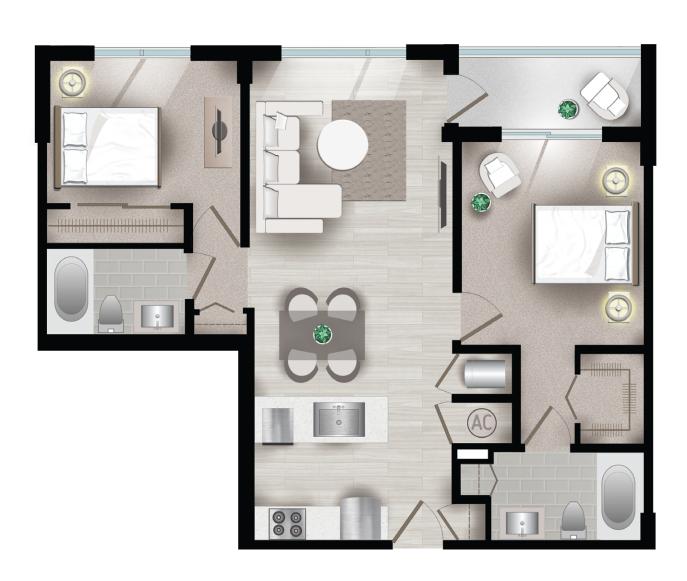

### ONE BEDROOM, DEN, OVAL, 1-2D

2 BATHROOMS • 1,169 Square Feet

### ONE BEDROOM, DEN, OVAL, 1-2D

- The Flats Residences were inspired by international luxury with a thoughtful array of interior finishes. Informed and inspired by international luxury resort design, while perfectly complementing CityPlace in its sleek, urban lifestyle sensibility. The color palette of your apartment is based on the light as it touches surfaces with airy brightness, spotlighting chrome, wood and delicately-hued quartz
- Artistic Kitchens: Imported European cabinets. Premium hardware & drawer pulls coordinate this artistic design. Caesarstone® quartz counter tops. Icon Glass® kitchen back-splash is a mega-sized mosaic that shouts luxury—very upscale and modern, and very dramatic. Sleek Whirlpool® Stainless Steel Energy Star appliances. Dramatic under-cabinet lighting. Under mount, Zero Radius Kitchen Sinks. Opella® kitchen faucet with a curved coil-spring design
- Provocative Spa-Inspired Bathrooms: Imported European vanities with premium hardware & drawer pulls. Designer custom framed mirror. River White Granite countertops and backsplashes. Our Kohler Spa Soaking Bathtubs are sleek with an ergonomic design Milano Bathroom Faucet is an elegant addition to your bathroom with its unique lavatory faucet. Rain shower head. Opella china bathroom sink. Moen® adjustable curved shower rod in brushed nickel.
- Radiant & Compelling Living Areas: Lush, barefoot-friendly carpeting and imported, wood-styled tiles throughout the living spaces. Tile Soundproofing Underlayment. This means that under your tile we have placed soundproofing. We understand sound transfer and work to reduce transfer for your living experience.
- Private balconies. Time-saving, conveniently-located energy star washers and dryers in every apartment residence. Energy-efficient hurricane resistant windows and sliding glass doors. Contemporary ceiling fans.
- USB Receptacle: 2 high-speed **USB Charging Ports** in the main bedroom and kitchen.

TheFlatsAtCityPlace.Com (305) 800-3528