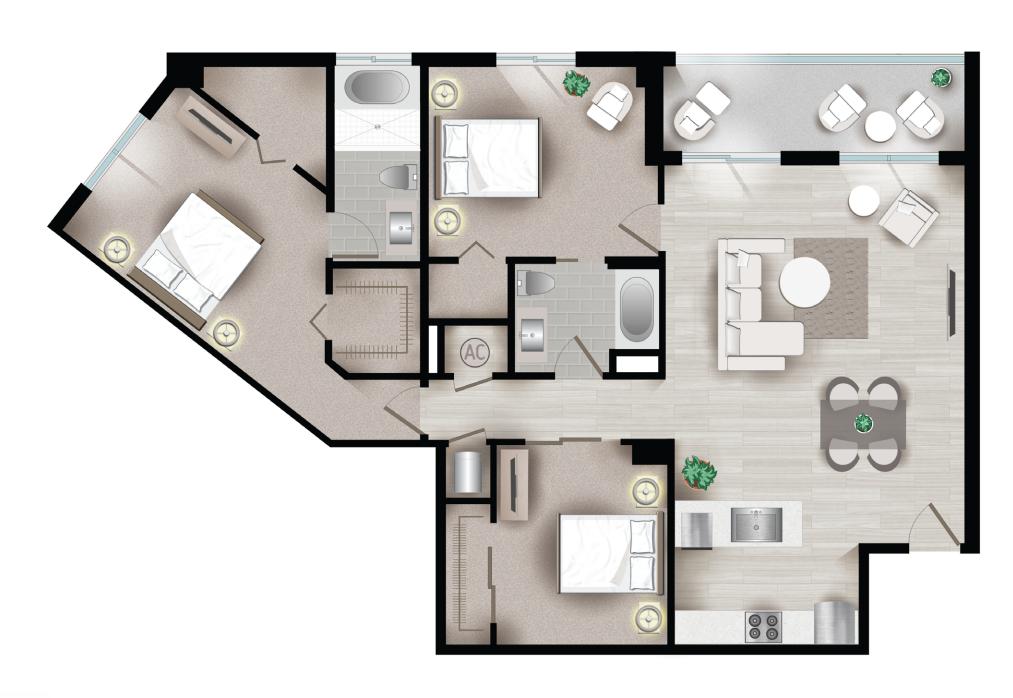

## TWO BEDROOMS, DEN, OVAL A2-2D

2 BATHROOMS • 1,518 Square Feet

### TWO BEDROOMS, DEN, OVAL A2-2D

- The Flats Residences were inspired by international luxury with a thoughtful array of interior finishes. Informed and inspired by international luxury resort design, while perfectly complementing CityPlace in its sleek, urban lifestyle sensibility.
- The color palette of your apartment is based on the light as it touches surfaces with airy brightness, spotlighting chrome, wood and delicately-hued quartz
- **Artistic Kitchens**: Imported European cabinets. Premium hardware & drawer pulls coordinate this artistic design.
- Caesarstone® quartz counter tops.
- **Icon Glass**® kitchen back-splash is a mega-sized mosaic that shouts luxury—very upscale and modern, and very dramatic.
- Sleek Whirlpool® Stainless Steel Energy Star appliances.
- Dramatic under-cabinet lighting.
- Under mount, Zero Radius Kitchen Sinks.
- **Opella**<sup>®</sup> kitchen faucet with a curved coil-spring design
- Provocative Spa-Inspired Bathrooms: Imported European vanities with premium hardware & drawer pulls.
- Designer custom framed mirror.
- River White Granite countertops and backsplashes.

- Our **Kohler Spa Soaking Bathtubs** are sleek with an ergonomic design
- Milano Bathroom Faucet is an elegant addition to your bathroom with its unique lavatory faucet.
- Rain shower head.
- **Opella** china bathroom sink.
- **Moen**® adjustable curved shower rod in brushed nickel.
- Radiant & Compelling Living Areas: Lush, barefoot-friendly carpeting and imported, wood-styled tiles throughout the living spaces.
- **Tile Soundproofing Underlayment.** This means that under your tile we have placed soundproofing. We understand sound transfer and work to reduce transfer for your living experience.
- Private balconies.
- Time-saving, conveniently-located energy star washers and dryers in every apartment residence.
- Energy-efficient hurricane resistant windows and sliding glass doors.
- Contemporary ceiling fans.
- USB Receptacle: 2 high-speed **USB Charging Ports** in the main bedroom and kitchen.