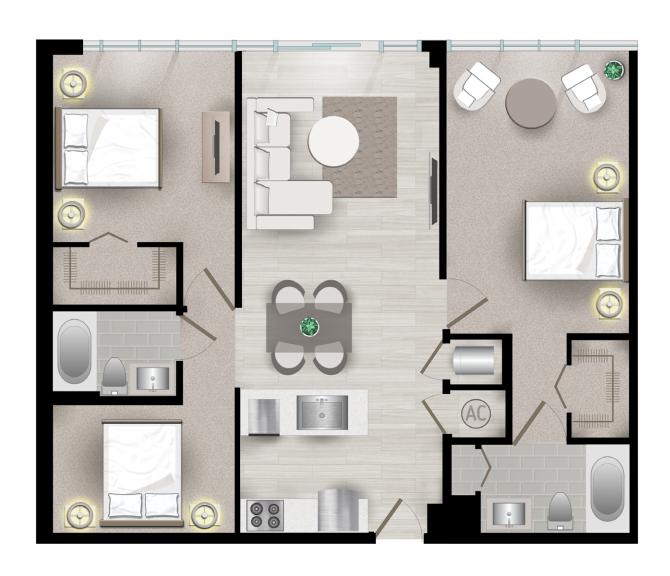

### ONE BEDROOM, DEN, OVAL, 1-2D

2 BATHROOMS • 1,169 Square Feet

### ONE BEDROOM, DEN, OVAL, 1-2D

- The Flats Residences were inspired by international luxury with a thoughtful array of interior finishes. Informed and inspired by international luxury resort design, while perfectly complementing CityPlace in its sleek, urban lifestyle sensibility. The color palette of your apartment is based on the light as it touches surfaces with airy brightness, spotlighting chrome, wood and delicately-hued quartz
- Artistic Kitchens: Imported European cabinets. Premium hardware & drawer pulls coordinate this artistic design. Caesarstone® quartz counter tops. Icon Glass® kitchen back-splash is a mega-sized mosaic that shouts luxury—very upscale and modern, and very dramatic. Sleek Whirlpool® Stainless Steel Energy Star appliances. Dramatic under-cabinet lighting. Under mount, Zero Radius Kitchen Sinks. Opella® kitchen faucet with a curved coil-spring design
- Provocative Spa-Inspired Bathrooms: Imported European vanities with premium hardware & drawer pulls. Designer custom framed mirror. River White Granite countertops and backsplashes. Our Kohler Spa Soaking Bathtubs are sleek with an ergonomic design Milano Bathroom Faucet is an elegant addition to your bathroom with its unique lavatory faucet. Rain shower head. Opella china bathroom sink. Moen® adjustable curved shower rod in brushed nickel.
- Radiant & Compelling Living Areas: Lush, barefoot-friendly carpeting and imported, wood-styled tiles throughout the living spaces. Tile Soundproofing Underlayment. This means that under your tile we have placed soundproofing. We understand sound transfer and work to reduce transfer for your living experience.
- Private balconies. Time-saving, conveniently-located energy star washers and dryers in every apartment residence. Energy-efficient hurricane resistant windows and sliding glass doors. Contemporary ceiling fans.
- USB Receptacle: 2 high-speed **USB Charging Ports** in the main bedroom and kitchen.