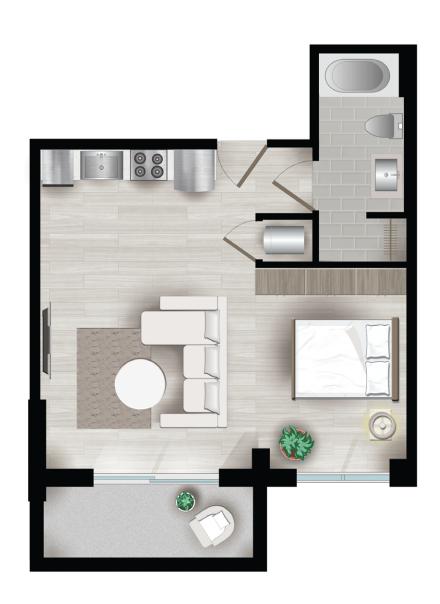

## STUDIO B-B

1 BATHROOM • 574 Square Feet

### STUDIO B-B

- The Flats Residences were inspired by international luxury with a thoughtful array of interior finishes. Informed and inspired by international luxury resort design, while perfectly complementing CityPlace in its sleek, urban lifestyle sensibility. The color palette of your apartment is based on the light as it touches surfaces with airy brightness, spotlighting chrome, wood and delicately-hued quartz
- Artistic Kitchens: Imported European cabinets. Premium hardware & drawer pulls coordinate this artistic design. Caesarstone® quartz counter tops. Icon Glass® kitchen back-splash is a mega-sized mosaic that shouts luxury—very upscale and modern, and very dramatic. Sleek Whirlpool® Stainless Steel Energy Star appliances Dramatic under-cabinet lighting. Under mount, Zero Radius Kitchen Sinks. Opella® kitchen faucet with a curved coil-spring design
- Provocative Spa-Inspired Bathrooms: Imported European vanities with premium hardware & drawer pulls. Designer custom framed mirror. River White Granite countertops and backsplashes. Our Kohler Spa Soaking Bathtubs are sleek with an ergonomic design Milano Bathroom Faucet is an elegant addition to your bathroom with its unique lavatory faucet. Rain shower head. Opella china bathroom sink. Moen® adjustable curved shower rod in brushed nickel.
- Radiant & Compelling Living Areas: Lush, barefoot-friendly carpeting and imported, wood-styled tiles throughout the living spaces. Tile Soundproofing Underlayment. This means that under your tile we have placed soundproofing. We understand sound transfer and work to reduce transfer for your living experience.
- Private balconies. Time-saving, conveniently-located energy star washers and dryers in every apartment residence. Energy-efficient hurricane resistant windows and sliding glass doors. Contemporary ceiling fans.
- USB Receptacle: 2 high-speed **USB Charging Ports** in the main bedroom and kitchen.