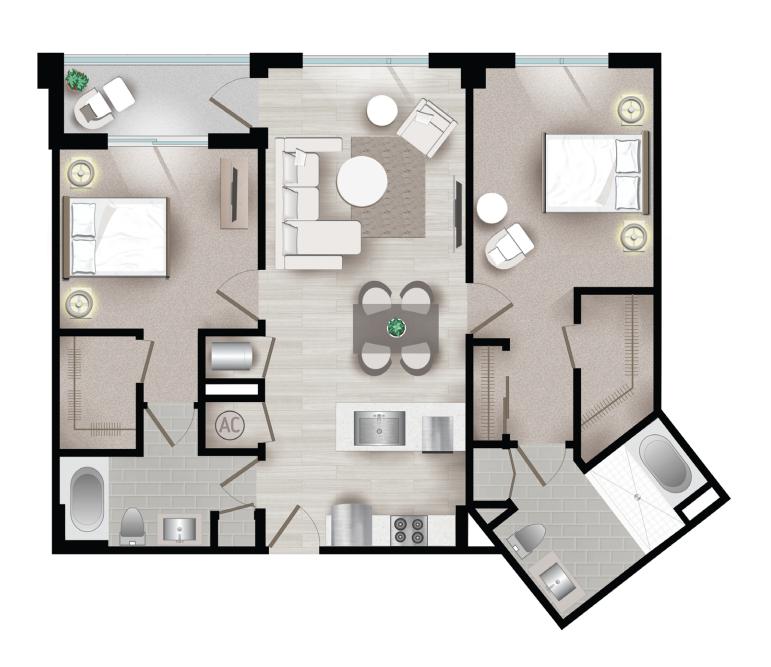

## TWO BEDROOMS, 2-2A-A

1 BATHROOM • 1,029 Square Feet

#### TWO BEDROOMS, 2-2A-A

- The Flats Residences were inspired by international luxury with a thoughtful array of interior finishes. Informed and inspired by international luxury resort design, while perfectly complementing CityPlace in its sleek, urban lifestyle sensibility. The color palette of your apartment is based on the light as it touches surfaces with airy brightness, spotlighting chrome, wood and delicately-hued quartz
- Artistic Kitchens: Imported European cabinets. Premium hardware & drawer pulls coordinate this artistic design. Caesarstone® quartz counter tops. Icon Glass® kitchen back-splash is a mega-sized mosaic that shouts luxury—very upscale and modern, and very dramatic. Sleek Whirlpool® Stainless Steel Energy Star appliances. Dramatic under-cabinet lighting. Under mount, Zero Radius Kitchen Sinks. Opella® kitchen faucet with a curved coil-spring design
- Provocative Spa-Inspired Bathrooms: Imported European vanities with premium hardware & drawer pulls. Designer custom framed mirror. River White Granite countertops and backsplashes. Our Kohler Spa Soaking Bathtubs are sleek with an ergonomic design Milano Bathroom Faucet is an elegant addition to your bathroom with its unique lavatory faucet. Rain shower head. Opella china bathroom sink. Moen® adjustable curved shower rod in brushed nickel.
- Radiant & Compelling Living Areas: Lush, barefoot-friendly carpeting and imported, wood-styled tiles throughout the living spaces. Tile Soundproofing Underlayment. This means that under your tile we have placed soundproofing. We understand sound transfer and work to reduce transfer for your living experience.
- Private balconies. Time-saving, conveniently-located energy star washers and dryers in every apartment residence. Energy-efficient hurricane resistant windows and sliding glass doors. Contemporary ceiling fans.
- USB Receptacle: 2 high-speed **USB Charging Ports** in the main bedroom and kitchen.

TheFlatsAtCityPlace.Com (305) 800-3528