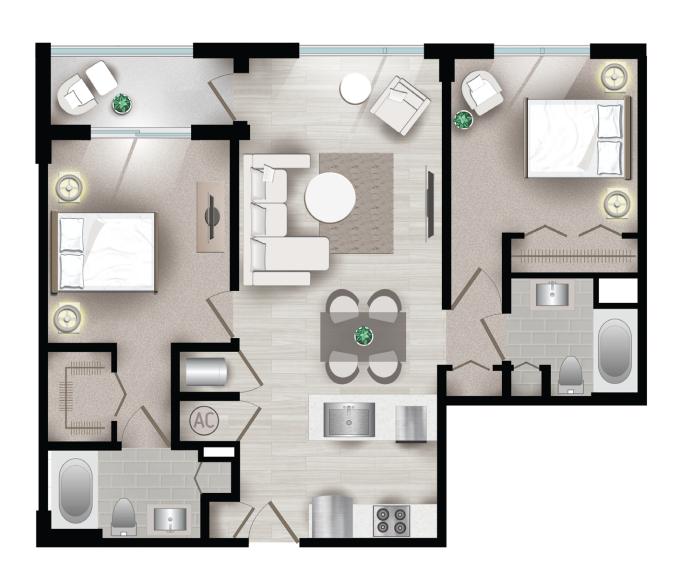

## TWO BEDROOMS, 2-2A-A

1 BATHROOM • 1,029 Square Feet

#### TWO BEDROOMS, 2-2A-A

- The Flats Residences were inspired by international luxury with a thoughtful array of interior finishes. Informed and inspired by international luxury resort design, while perfectly complementing CityPlace in its sleek, urban lifestyle sensibility. The color palette of your apartment is based on the light as it touches surfaces with airy brightness, spotlighting chrome, wood and delicately-hued quartz
- Artistic Kitchens: Imported European cabinets. Premium hardware & drawer pulls coordinate this artistic design. Caesarstone® quartz counter tops. Icon Glass® kitchen back-splash is a mega-sized mosaic that shouts luxury—very upscale and modern, and very dramatic. Sleek Whirlpool® Stainless Steel Energy Star appliances. Dramatic under-cabinet lighting. Under mount, Zero Radius Kitchen Sinks. Opella® kitchen faucet with a curved coil-spring design
- Provocative Spa-Inspired Bathrooms: Imported European vanities with premium hardware & drawer pulls. Designer custom framed mirror. River White Granite countertops and backsplashes. Our Kohler Spa Soaking Bathtubs are sleek with an ergonomic design Milano Bathroom Faucet is an elegant addition to your bathroom with its unique lavatory faucet. Rain shower head. Opella china bathroom sink. Moen® adjustable curved shower rod in brushed nickel.
- Radiant & Compelling Living Areas: Lush, barefoot-friendly carpeting and imported, wood-styled tiles throughout the living spaces. Tile Soundproofing Underlayment. This means that under your tile we have placed soundproofing. We understand sound transfer and work to reduce transfer for your living experience.
- Private balconies. Time-saving, conveniently-located energy star washers and dryers in every apartment residence. Energy-efficient hurricane resistant windows and sliding glass doors. Contemporary ceiling fans.
- USB Receptacle: 2 high-speed **USB Charging Ports** in the main bedroom and kitchen.

TheFlatsAtCityPlace.Com (305) 800-3528