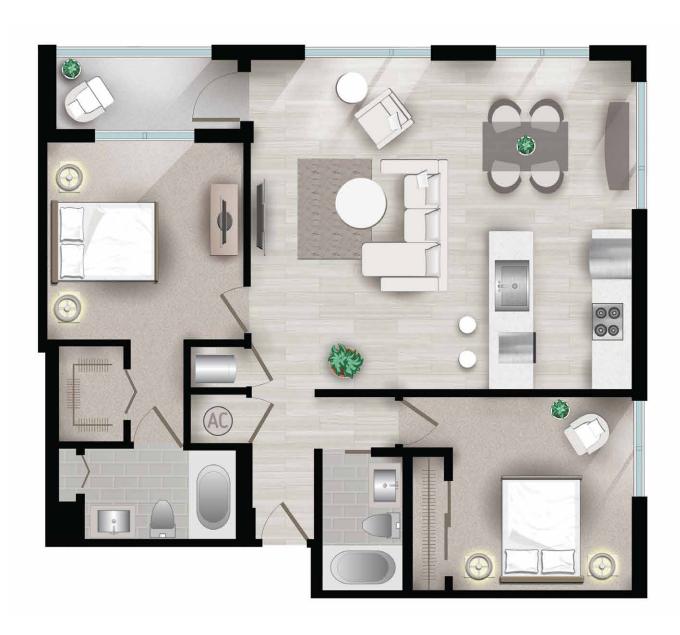

## ONE BEDROOM 1-1A

1 BATHROOM • 721 Square Feet

## ONE BEDROOM 1-1A

- The Flats Residences were inspired by international luxury with a thoughtful array of interior finishes. Informed and inspired by international luxury resort design, while perfectly complementing CityPlace in its sleek, urban lifestyle sensibility. The color palette of your apartment is based on the light as it touches surfaces with airy brightness, spotlighting chrome, wood and delicately-hued quartz
- Artistic Kitchens: Imported European cabinets. Premium hardware & drawer pulls coordinate this artistic design. Caesarstone® quartz counter tops. Icon Glass® kitchen back-splash is a mega-sized mosaic that shouts luxury—very upscale and modern, and very dramatic. Sleek Whirlpool® Stainless Steel Energy Star appliances. Dramatic under-cabinet lighting. Under mount, Zero Radius Kitchen Sinks. Opella® kitchen faucet with a curved coil-spring design
- Provocative Spa-Inspired Bathrooms: Imported European vanities with premium hardware & drawer pulls. Designer custom framed mirror. River White Granite countertops and backsplashes. Our Kohler Spa Soaking Bathtubs are sleek with an ergonomic design Milano Bathroom Faucet is an elegant addition to your bathroom with its unique lavatory faucet. Rain shower head. Opella china bathroom sink. Moen® adjustable curved shower rod in brushed nickel.
- Radiant & Compelling Living Areas: Lush, barefoot-friendly carpeting and imported, wood-styled tiles throughout the living spaces. Tile Soundproofing Underlayment. This means that under your tile we have placed soundproofing. We understand sound transfer and work to reduce transfer for your living experience.
- Private balconies. Time-saving, conveniently-located energy star washers and dryers in every apartment residence. Energy-efficient hurricane resistant windows and sliding glass doors. Contemporary ceiling fans.
- USB Receptacle: 2 high-speed **USB Charging Ports** in the main bedroom and kitchen.

TheFlatsAtCityPlace.Com (305) 800-3528