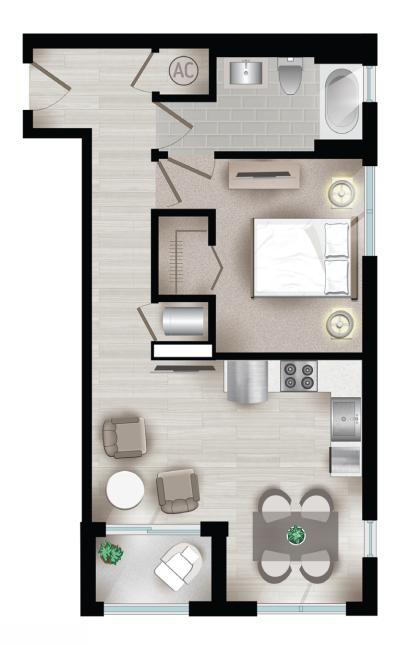

# ONE BEDROOM, 1-1A-A

1 BATHROOM • 778 Square Feet

### ONE BEDROOM, 1-1A-A

- The Flats Residences were inspired by international luxury with a thoughtful array of interior finishes. Informed and inspired by international luxury resort design, while perfectly complementing CityPlace in its sleek, urban lifestyle sensibility. The color palette of your apartment is based on the light as it touches surfaces with airy brightness, spotlighting chrome, wood and delicately-hued quartz
- Artistic Kitchens: Imported European cabinets. Premium hardware & drawer pulls coordinate this artistic design. Caesarstone® quartz counter tops. Icon Glass® kitchen back-splash is a mega-sized mosaic that shouts luxury—very upscale and modern, and very dramatic. Sleek Whirlpool® Stainless Steel Energy Star appliances. Dramatic under-cabinet lighting. Under mount, Zero Radius Kitchen Sinks. Opella® kitchen faucet with a curved coil-spring design
- Provocative Spa-Inspired Bathrooms: Imported European vanities with premium hardware & drawer pulls. Designer custom framed mirror. River White Granite countertops and backsplashes. Our Kohler Spa Soaking Bathtubs are sleek with an ergonomic design Milano Bathroom Faucet is an elegant addition to your bathroom with its unique lavatory faucet. Rain shower head. Opella china bathroom sink. Moen® adjustable curved shower rod in brushed nickel.
- Radiant & Compelling Living Areas: Lush, barefoot-friendly carpeting and imported, wood-styled tiles throughout the living spaces. Tile Soundproofing Underlayment. This means that under your tile we have placed soundproofing. We understand sound transfer and work to reduce transfer for your living experience.
- Private balconies. Time-saving, conveniently-located energy star washers and dryers in every apartment residence. Energy-efficient hurricane resistant windows and sliding glass doors. Contemporary ceiling fans.
- USB Receptacle: 2 high-speed **USB Charging Ports** in the main bedroom and kitchen.