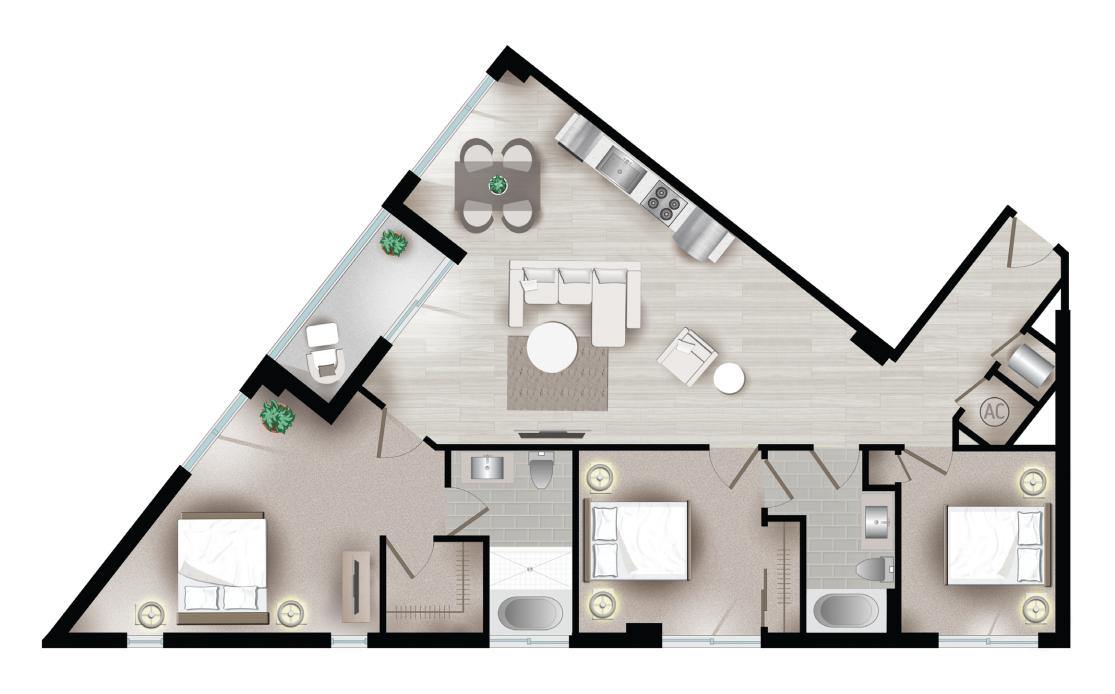

## THREE BEDROOMS 3-2 OVAL

2 BATHROOMS • 1,430 Square Feet

#### THREE BEDROOMS 3-2 OVAL

| The Flats Residences were inspired by international luxury with a thoughtful     |
|----------------------------------------------------------------------------------|
| array of interior finishes. Informed and inspired by international luxury resort |
| design, while perfectly complementing CityPlace in its sleek, urban lifestyle    |
| sensibility.                                                                     |

- The color palette of your apartment is based on the light as it touches surfaces with airy brightness, spotlighting chrome, wood and delicately-hued quartz
- **Artistic Kitchens**: Imported European cabinets. Premium hardware & drawer pulls coordinate this artistic design.
- **Caesarstone**® quartz counter tops.
- **Icon Glass**<sup>®</sup> kitchen back-splash is a mega-sized mosaic that shouts luxury—very upscale and modern, and very dramatic.
- Sleek Whirlpool® Stainless Steel Energy Star appliances.
- Dramatic under-cabinet lighting.
- Under mount, **Zero Radius Kitchen Sinks**.
- Opella® kitchen faucet with a curved coil-spring design
- **Provocative Spa-Inspired Bathrooms**: Imported European vanities with premium hardware & drawer pulls.
- Designer custom framed mirror.
- River White Granite countertops and backsplashes.

- Our **Kohler Spa Soaking Bathtubs** are sleek with an ergonomic design
- **Milano Bathroom Faucet** is an elegant addition to your bathroom with its unique lavatory faucet.
- Rain shower head.
- **Opella** china bathroom sink.
- **Moen**® adjustable curved shower rod in brushed nickel.
- **Radiant & Compelling Living Areas**: Lush, barefoot-friendly carpeting and imported, wood-styled tiles throughout the living spaces.
- **Tile Soundproofing Underlayment.** This means that under your tile we have placed soundproofing. We understand sound transfer and work to reduce transfer for your living experience.
- Private balconies.
- Time-saving, conveniently-located energy star washers and dryers in every apartment residence.
- Energy-efficient hurricane resistant windows and sliding glass doors.
- Contemporary ceiling fans.
- USB Receptacle: 2 high-speed **USB Charging Ports** in the main bedroom and kitchen.