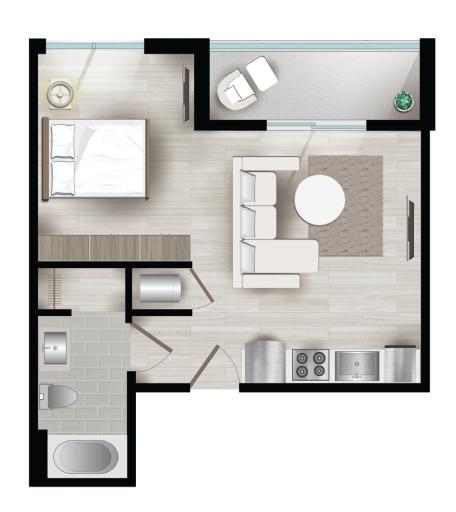

# ONE BEDROOM, 1-1A-A

1 BATHROOM • 778 Square Feet

### ONE BEDROOM, 1-1A-A

- The Flats Residences were inspired by international luxury with a thoughtful array of interior finishes. Informed and inspired by international luxury resort design, while perfectly complementing CityPlace in its sleek, urban lifestyle sensibility. The color palette of your apartment is based on the light as it touches surfaces with airy brightness, spotlighting chrome, wood and delicately-hued quartz
- Artistic Kitchens: Imported European cabinets. Premium hardware & drawer pulls coordinate this artistic design. Caesarstone® quartz counter tops. Icon Glass® kitchen back-splash is a mega-sized mosaic that shouts luxury—very upscale and modern, and very dramatic. Sleek Whirlpool® Stainless Steel Energy Star appliances. Dramatic under-cabinet lighting. Under mount, Zero Radius Kitchen Sinks. Opella® kitchen faucet with a curved coil-spring design
- Provocative Spa-Inspired Bathrooms: Imported European vanities with premium hardware & drawer pulls. Designer custom framed mirror. River White Granite countertops and backsplashes. Our Kohler Spa Soaking Bathtubs are sleek with an ergonomic design Milano Bathroom Faucet is an elegant addition to your bathroom with its unique lavatory faucet. Rain shower head. Opella china bathroom sink. Moen® adjustable curved shower rod in brushed nickel.
- Radiant & Compelling Living Areas: Lush, barefoot-friendly carpeting and imported, wood-styled tiles throughout the living spaces. Tile Soundproofing Underlayment. This means that under your tile we have placed soundproofing. We understand sound transfer and work to reduce transfer for your living experience.
- Private balconies. Time-saving, conveniently-located energy star washers and dryers in every apartment residence. Energy-efficient hurricane resistant windows and sliding glass doors. Contemporary ceiling fans.
- USB Receptacle: 2 high-speed **USB Charging Ports** in the main bedroom and kitchen.