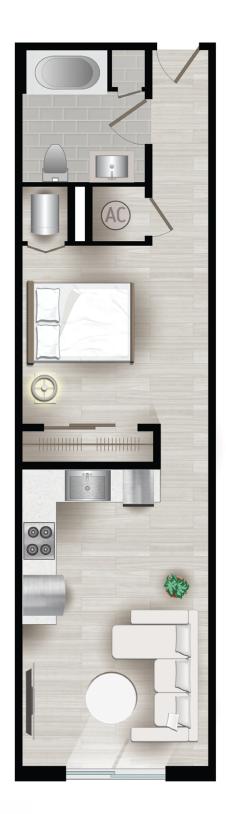

# STUDIO OVAL C

1 BATHROOM • 571 Square Feet

### STUDIO OVAL C

- The Flats Residences were inspired by international luxury with a thoughtful array of interior finishes. Informed and inspired by international luxury resort design, while perfectly complementing CityPlace in its sleek, urban lifestyle sensibility. The color palette of your apartment is based on the light as it touches surfaces with airy brightness, spotlighting chrome, wood and delicately-hued quartz
- Artistic Kitchens: Imported European cabinets. Premium hardware & drawer pulls coordinate this artistic design. Caesarstone® quartz counter tops. Icon Glass® kitchen back-splash is a mega-sized mosaic that shouts luxury—very upscale and modern, and very dramatic. Sleek Whirlpool® Stainless Steel Energy Star appliances Dramatic under-cabinet lighting. Under mount, Zero Radius Kitchen Sinks. Opella® kitchen faucet with a curved coil-spring design
- Provocative Spa-Inspired Bathrooms: Imported European vanities with premium hardware & drawer pulls. Designer custom framed mirror. River White Granite countertops and backsplashes. Our Kohler Spa Soaking Bathtubs are sleek with an ergonomic design Milano Bathroom Faucet is an elegant addition to your bathroom with its unique lavatory faucet. Rain shower head. Opella china bathroom sink. Moen® adjustable curved shower rod in brushed nickel.
- Radiant & Compelling Living Areas: Lush, barefoot-friendly carpeting and imported, wood-styled tiles throughout the living spaces. Tile Soundproofing Underlayment. This means that under your tile we have placed soundproofing. We understand sound transfer and work to reduce transfer for your living experience.
- Private balconies. Time-saving, conveniently-located energy star washers and dryers in every apartment residence. Energy-efficient hurricane resistant windows and sliding glass doors. Contemporary ceiling fans.
- USB Receptacle: 2 high-speed **USB Charging Ports** in the main bedroom and kitchen.