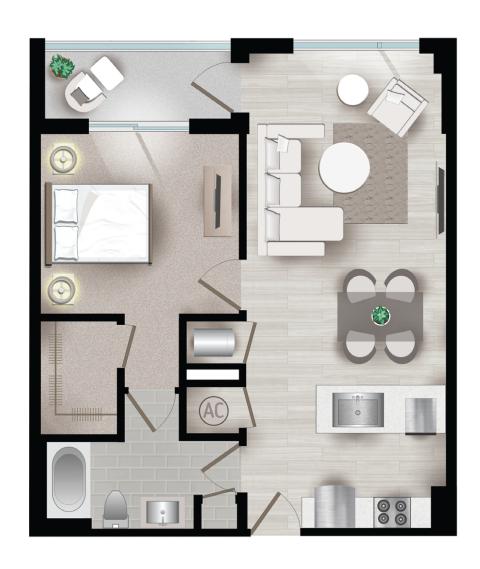

# ONE BEDROOM, 1-1A-A

1 BATHROOM • 778 Square Feet

### ONE BEDROOM, 1-1A-A

- The Flats Residences were inspired by international luxury with a thoughtful array of interior finishes. Informed and inspired by international luxury resort design, while perfectly complementing CityPlace in its sleek, urban lifestyle sensibility. The color palette of your apartment is based on the light as it touches surfaces with airy brightness, spotlighting chrome, wood and delicately-hued quartz
- Artistic Kitchens: Imported European cabinets. Premium hardware & drawer pulls coordinate this artistic design. Caesarstone® quartz counter tops. Icon Glass® kitchen back-splash is a mega-sized mosaic that shouts luxury—very upscale and modern, and very dramatic. Sleek Whirlpool® Stainless Steel Energy Star appliances. Dramatic under-cabinet lighting. Under mount, Zero Radius Kitchen Sinks. Opella® kitchen faucet with a curved coil-spring design
- Provocative Spa-Inspired Bathrooms: Imported European vanities with premium hardware & drawer pulls. Designer custom framed mirror. River White Granite countertops and backsplashes. Our Kohler Spa Soaking Bathtubs are sleek with an ergonomic design Milano Bathroom Faucet is an elegant addition to your bathroom with its unique lavatory faucet. Rain shower head. Opella china bathroom sink. Moen® adjustable curved shower rod in brushed nickel.
- Radiant & Compelling Living Areas: Lush, barefoot-friendly carpeting and imported, wood-styled tiles throughout the living spaces. Tile Soundproofing Underlayment. This means that under your tile we have placed soundproofing. We understand sound transfer and work to reduce transfer for your living experience.
- Private balconies. Time-saving, conveniently-located energy star washers and dryers in every apartment residence. Energy-efficient hurricane resistant windows and sliding glass doors. Contemporary ceiling fans.
- USB Receptacle: 2 high-speed **USB Charging Ports** in the main bedroom and kitchen.