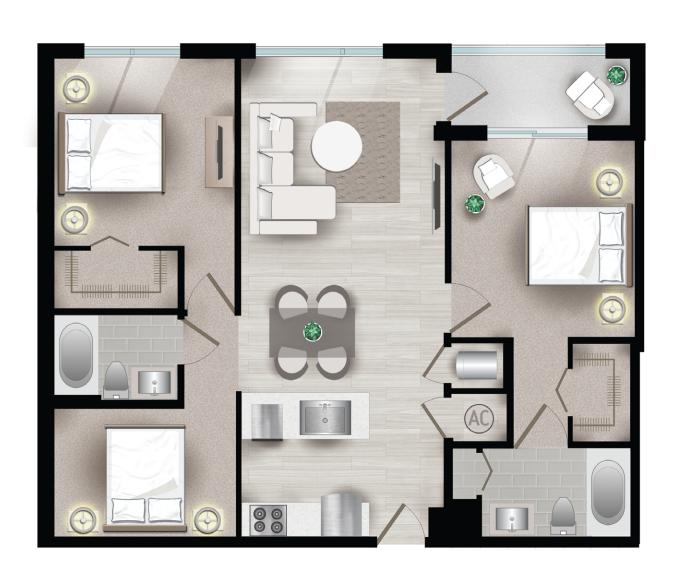

### TWO BEDROOMS 2-2A

2 BATHROOMS • 975 Square Feet

#### TWO BEDROOMS 2-2A

- The Flats Residences were inspired by international luxury with a thoughtful array of interior finishes. Informed and inspired by international luxury resort design, while perfectly complementing CityPlace in its sleek, urban lifestyle sensibility. The color palette of your apartment is based on the light as it touches surfaces with airy brightness, spotlighting chrome, wood and delicately-hued quartz
- Artistic Kitchens: Imported European cabinets. Premium hardware & drawer pulls coordinate this artistic design. Caesarstone® quartz counter tops. Icon Glass® kitchen back-splash is a mega-sized mosaic that shouts luxury—very upscale and modern, and very dramatic. Sleek Whirlpool® Stainless Steel Energy Star appliances. Dramatic under-cabinet lighting. Under mount, Zero Radius Kitchen Sinks. Opella® kitchen faucet with a curved coil-spring design
- Provocative Spa-Inspired Bathrooms: Imported European vanities with premium hardware & drawer pulls. Designer custom framed mirror. River White Granite countertops and backsplashes. Our Kohler Spa Soaking Bathtubs are sleek with an ergonomic design Milano Bathroom Faucet is an elegant addition to your bathroom with its unique lavatory faucet. Rain shower head. Opella china bathroom sink. Moen® adjustable curved shower rod in brushed nickel.
- Radiant & Compelling Living Areas: Lush, barefoot-friendly carpeting and imported, wood-styled tiles throughout the living spaces. Tile Soundproofing Underlayment. This means that under your tile we have placed soundproofing. We understand sound transfer and work to reduce transfer for your living experience.
- Private balconies. Time-saving, conveniently-located energy star washers and dryers in every apartment residence. Energy-efficient hurricane resistant windows and sliding glass doors. Contemporary ceiling fans.
- USB Receptacle: 2 high-speed **USB Charging Ports** in the main bedroom and kitchen.

TheFlatsAtCityPlace.Com (305) 800-3528