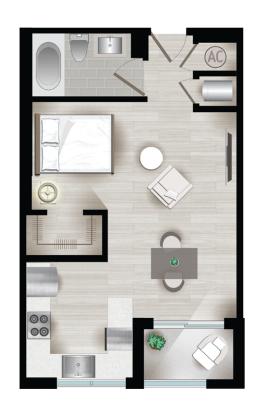

# STUDIO A

1 BATHROOM • 550 Square Feet

## STUDIO A

- The Flats Residences were inspired by international luxury with a thoughtful array of interior finishes. Informed and inspired by international luxury resort design, while perfectly complementing CityPlace in its sleek, urban lifestyle sensibility. The color palette of your apartment is based on the light as it touches surfaces with airy brightness, spotlighting chrome, wood and delicately-hued quartz
- Artistic Kitchens: Imported European cabinets. Premium hardware & drawer pulls coordinate this artistic design. Caesarstone® quartz counter tops. Icon Glass® kitchen back-splash is a mega-sized mosaic that shouts luxury—very upscale and modern, and very dramatic. Sleek Whirlpool® Stainless Steel Energy Star appliances Dramatic under-cabinet lighting. Under mount, Zero Radius Kitchen Sinks. Opella® kitchen faucet with a curved coil-spring design
- Provocative Spa-Inspired Bathrooms: Imported European vanities with premium hardware & drawer pulls. Designer custom framed mirror. River White Granite countertops and backsplashes. Our Kohler Spa Soaking Bathtubs are sleek with an ergonomic design Milano Bathroom Faucet is an elegant addition to your bathroom with its unique lavatory faucet. Rain shower head. Opella china bathroom sink. Moen® adjustable curved shower rod in brushed nickel.
- Radiant & Compelling Living Areas: Lush, barefoot-friendly carpeting and imported, wood-styled tiles throughout the living spaces. Tile Soundproofing Underlayment. This means that under your tile we have placed soundproofing. We understand sound transfer and work to reduce transfer for your living experience.
- Private balconies. Time-saving, conveniently-located energy star washers and dryers in every apartment residence. Energy-efficient hurricane resistant windows and sliding glass doors. Contemporary ceiling fans.
- USB Receptacle: 2 high-speed **USB Charging Ports** in the main bedroom and kitchen.