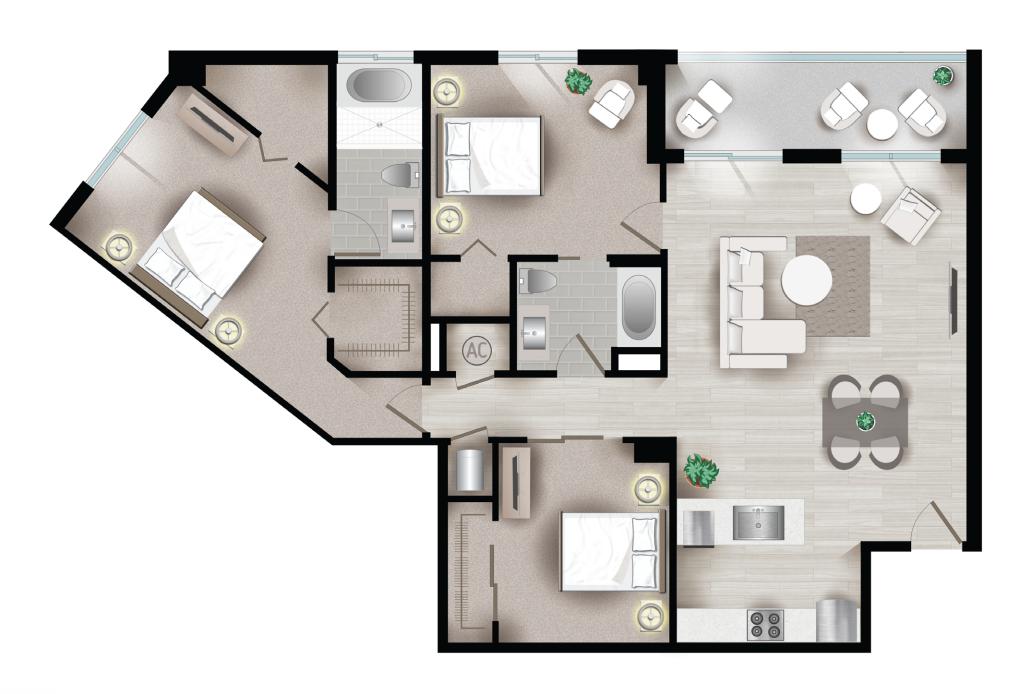

## TWO BEDROOMS, DEN, OVAL A2-2D

2 BATHROOMS • 1,518 Square Feet

### TWO BEDROOMS, DEN, OVAL A2-2D

- The Flats Residences were inspired by international luxury with a thoughtful array of interior finishes. Informed and inspired by international luxury resort design, while perfectly complementing CityPlace in its sleek, urban lifestyle sensibility.
- The color palette of your apartment is based on the light as it touches surfaces with airy brightness, spotlighting chrome, wood and delicately-hued quartz
- **Artistic Kitchens**: Imported European cabinets. Premium hardware & drawer pulls coordinate this artistic design.
- Caesarstone® quartz counter tops.
- **Icon Glass**® kitchen back-splash is a mega-sized mosaic that shouts luxury—very upscale and modern, and very dramatic.
- Sleek Whirlpool® Stainless Steel Energy Star appliances.
- Dramatic under-cabinet lighting.
- Under mount, Zero Radius Kitchen Sinks.
- **Opella**<sup>®</sup> kitchen faucet with a curved coil-spring design
- Provocative Spa-Inspired Bathrooms: Imported European vanities with premium hardware & drawer pulls.
- Designer custom framed mirror.
- River White Granite countertops and backsplashes.

- Our **Kohler Spa Soaking Bathtubs** are sleek with an ergonomic design
- Milano Bathroom Faucet is an elegant addition to your bathroom with its unique lavatory faucet.
- Rain shower head.
- **Opella** china bathroom sink.
- **Moen**® adjustable curved shower rod in brushed nickel.
- Radiant & Compelling Living Areas: Lush, barefoot-friendly carpeting and imported, wood-styled tiles throughout the living spaces.
- **Tile Soundproofing Underlayment.** This means that under your tile we have placed soundproofing. We understand sound transfer and work to reduce transfer for your living experience.
- Private balconies.
- Time-saving, conveniently-located energy star washers and dryers in every apartment residence.
- Energy-efficient hurricane resistant windows and sliding glass doors.
- Contemporary ceiling fans.
- USB Receptacle: 2 high-speed **USB Charging Ports** in the main bedroom and kitchen.