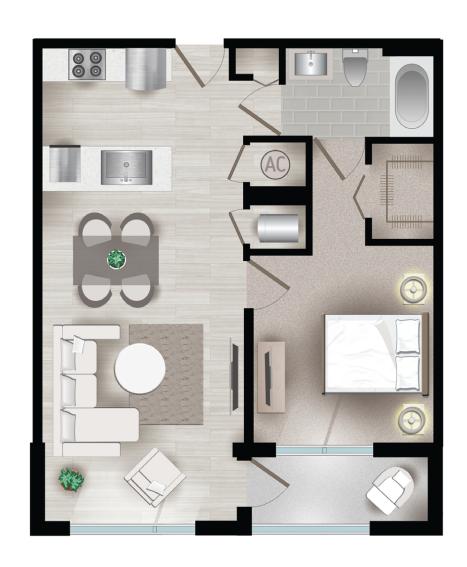

# ONE BEDROOM, 1-1A-A

1 BATHROOM • 778 Square Feet

### ONE BEDROOM, 1-1A-A

- The Flats Residences were inspired by international luxury with a thoughtful array of interior finishes. Informed and inspired by international luxury resort design, while perfectly complementing CityPlace in its sleek, urban lifestyle sensibility. The color palette of your apartment is based on the light as it touches surfaces with airy brightness, spotlighting chrome, wood and delicately-hued quartz
- Artistic Kitchens: Imported European cabinets. Premium hardware & drawer pulls coordinate this artistic design. Caesarstone® quartz counter tops. Icon Glass® kitchen back-splash is a mega-sized mosaic that shouts luxury—very upscale and modern, and very dramatic. Sleek Whirlpool® Stainless Steel Energy Star appliances. Dramatic under-cabinet lighting. Under mount, Zero Radius Kitchen Sinks. Opella® kitchen faucet with a curved coil-spring design
- Provocative Spa-Inspired Bathrooms: Imported European vanities with premium hardware & drawer pulls. Designer custom framed mirror. River White Granite countertops and backsplashes. Our Kohler Spa Soaking Bathtubs are sleek with an ergonomic design Milano Bathroom Faucet is an elegant addition to your bathroom with its unique lavatory faucet. Rain shower head. Opella china bathroom sink. Moen® adjustable curved shower rod in brushed nickel.
- Radiant & Compelling Living Areas: Lush, barefoot-friendly carpeting and imported, wood-styled tiles throughout the living spaces. Tile Soundproofing Underlayment. This means that under your tile we have placed soundproofing. We understand sound transfer and work to reduce transfer for your living experience.
- Private balconies. Time-saving, conveniently-located energy star washers and dryers in every apartment residence. Energy-efficient hurricane resistant windows and sliding glass doors. Contemporary ceiling fans.
- USB Receptacle: 2 high-speed **USB Charging Ports** in the main bedroom and kitchen.