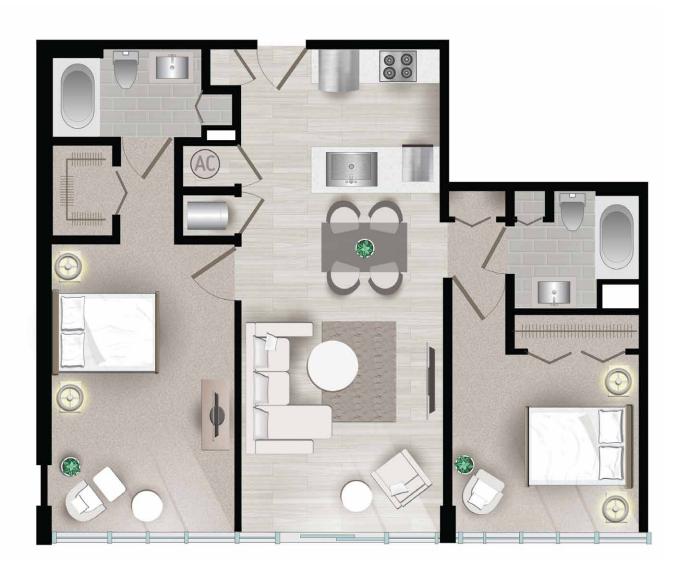

## TWO BEDROOMS, 2-2A-A

1 BATHROOM • 1,029 Square Feet

#### TWO BEDROOMS, 2-2A-A

- The Flats Residences were inspired by international luxury with a thoughtful array of interior finishes. Informed and inspired by international luxury resort design, while perfectly complementing CityPlace in its sleek, urban lifestyle sensibility. The color palette of your apartment is based on the light as it touches surfaces with airy brightness, spotlighting chrome, wood and delicately-hued quartz
- Artistic Kitchens: Imported European cabinets. Premium hardware & drawer pulls coordinate this artistic design. Caesarstone® quartz counter tops. Icon Glass® kitchen back-splash is a mega-sized mosaic that shouts luxury—very upscale and modern, and very dramatic. Sleek Whirlpool® Stainless Steel Energy Star appliances. Dramatic under-cabinet lighting. Under mount, Zero Radius Kitchen Sinks. Opella® kitchen faucet with a curved coil-spring design
- Provocative Spa-Inspired Bathrooms: Imported European vanities with premium hardware & drawer pulls. Designer custom framed mirror. River White Granite countertops and backsplashes. Our Kohler Spa Soaking Bathtubs are sleek with an ergonomic design Milano Bathroom Faucet is an elegant addition to your bathroom with its unique lavatory faucet. Rain shower head. Opella china bathroom sink. Moen® adjustable curved shower rod in brushed nickel.
- Radiant & Compelling Living Areas: Lush, barefoot-friendly carpeting and imported, wood-styled tiles throughout the living spaces. Tile Soundproofing Underlayment. This means that under your tile we have placed soundproofing. We understand sound transfer and work to reduce transfer for your living experience.
- Private balconies. Time-saving, conveniently-located energy star washers and dryers in every apartment residence. Energy-efficient hurricane resistant windows and sliding glass doors. Contemporary ceiling fans.
- USB Receptacle: 2 high-speed **USB Charging Ports** in the main bedroom and kitchen.

TheFlatsAtCityPlace.Com (305) 800-3528