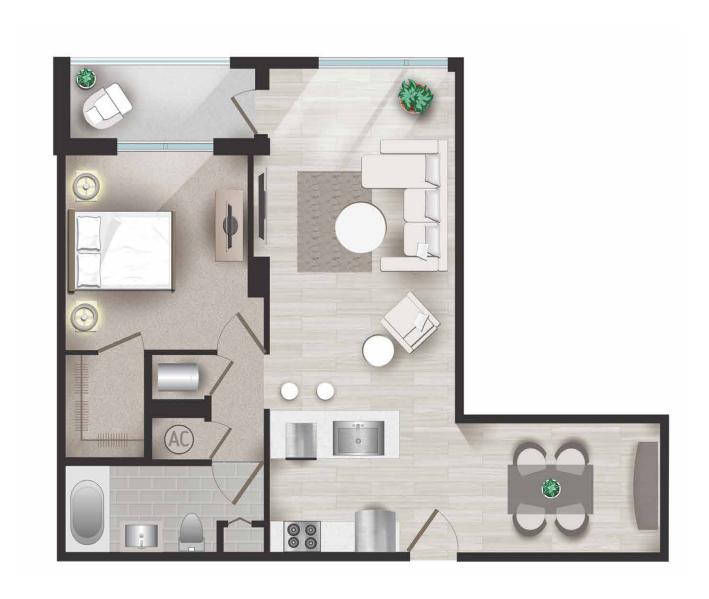

# ONE BEDROOM, 1-1B-A

1 BATHROOM • 903 Square Feet

### ONE BEDROOM, 1-1B-A

- The Flats Residences were inspired by international luxury with a thoughtful array of interior finishes. Informed and inspired by international luxury resort design, while perfectly complementing CityPlace in its sleek, urban lifestyle sensibility. The color palette of your apartment is based on the light as it touches surfaces with airy brightness, spotlighting chrome, wood and delicately-hued quartz
- Artistic Kitchens: Imported European cabinets. Premium hardware & drawer pulls coordinate this artistic design. Caesarstone® quartz counter tops. Icon Glass® kitchen back-splash is a mega-sized mosaic that shouts luxury—very upscale and modern, and very dramatic. Sleek Whirlpool® Stainless Steel Energy Star appliances. Dramatic under-cabinet lighting. Under mount, Zero Radius Kitchen Sinks. Opella® kitchen faucet with a curved coil-spring design
- Provocative Spa-Inspired Bathrooms: Imported European vanities with premium hardware & drawer pulls. Designer custom framed mirror. River White Granite countertops and backsplashes. Our Kohler Spa Soaking Bathtubs are sleek with an ergonomic design Milano Bathroom Faucet is an elegant addition to your bathroom with its unique lavatory faucet. Rain shower head. Opella china bathroom sink. Moen® adjustable curved shower rod in brushed nickel.
- Radiant & Compelling Living Areas: Lush, barefoot-friendly carpeting and imported, wood-styled tiles throughout the living spaces. Tile Soundproofing Underlayment. This means that under your tile we have placed soundproofing. We understand sound transfer and work to reduce transfer for your living experience.
- Private balconies. Time-saving, conveniently-located energy star washers and dryers in every apartment residence. Energy-efficient hurricane resistant windows and sliding glass doors. Contemporary ceiling fans.
- USB Receptacle: 2 high-speed **USB Charging Ports** in the main bedroom and kitchen.