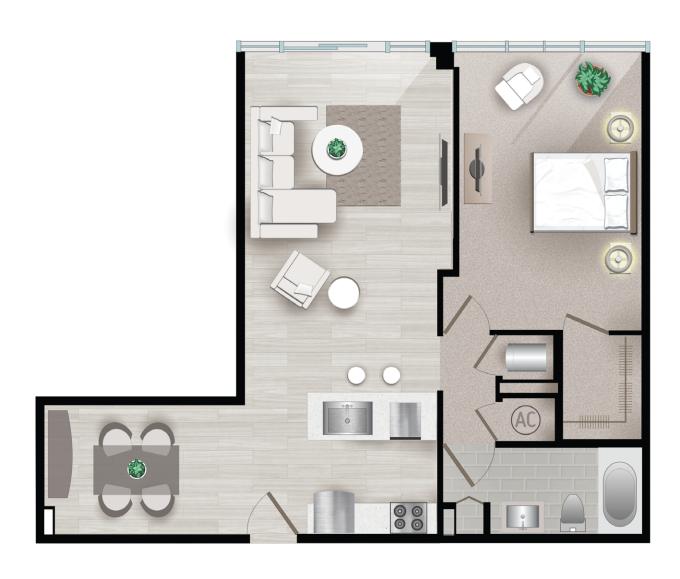

# ONE BEDROOM, 1-1B-A

1 BATHROOM • 903 Square Feet

### ONE BEDROOM, 1-1B-A

- The Flats Residences were inspired by international luxury with a thoughtful array of interior finishes. Informed and inspired by international luxury resort design, while perfectly complementing CityPlace in its sleek, urban lifestyle sensibility. The color palette of your apartment is based on the light as it touches surfaces with airy brightness, spotlighting chrome, wood and delicately-hued quartz
- Artistic Kitchens: Imported European cabinets. Premium hardware & drawer pulls coordinate this artistic design. Caesarstone® quartz counter tops. Icon Glass® kitchen back-splash is a mega-sized mosaic that shouts luxury—very upscale and modern, and very dramatic. Sleek Whirlpool® Stainless Steel Energy Star appliances. Dramatic under-cabinet lighting. Under mount, Zero Radius Kitchen Sinks. Opella® kitchen faucet with a curved coil-spring design
- Provocative Spa-Inspired Bathrooms: Imported European vanities with premium hardware & drawer pulls. Designer custom framed mirror. River White Granite countertops and backsplashes. Our Kohler Spa Soaking Bathtubs are sleek with an ergonomic design Milano Bathroom Faucet is an elegant addition to your bathroom with its unique lavatory faucet. Rain shower head. Opella china bathroom sink. Moen® adjustable curved shower rod in brushed nickel.
- Radiant & Compelling Living Areas: Lush, barefoot-friendly carpeting and imported, wood-styled tiles throughout the living spaces. Tile Soundproofing Underlayment. This means that under your tile we have placed soundproofing. We understand sound transfer and work to reduce transfer for your living experience.
- Private balconies. Time-saving, conveniently-located energy star washers and dryers in every apartment residence. Energy-efficient hurricane resistant windows and sliding glass doors. Contemporary ceiling fans.
- USB Receptacle: 2 high-speed **USB Charging Ports** in the main bedroom and kitchen.