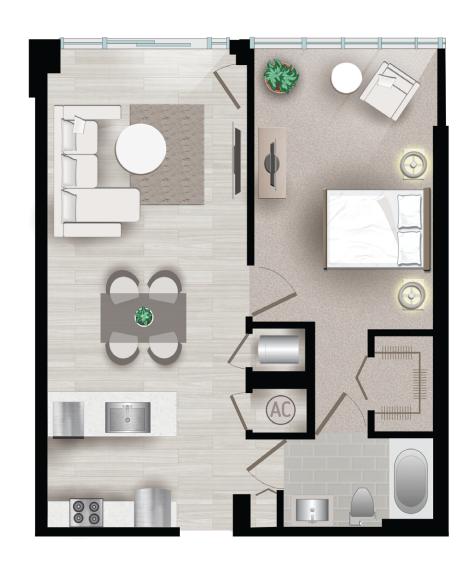

# ONE BEDROOM, 1-1A-A

1 BATHROOM • 778 Square Feet

### ONE BEDROOM, 1-1A-A

- The Flats Residences were inspired by international luxury with a thoughtful array of interior finishes. Informed and inspired by international luxury resort design, while perfectly complementing CityPlace in its sleek, urban lifestyle sensibility. The color palette of your apartment is based on the light as it touches surfaces with airy brightness, spotlighting chrome, wood and delicately-hued quartz
- Artistic Kitchens: Imported European cabinets. Premium hardware & drawer pulls coordinate this artistic design. Caesarstone® quartz counter tops. Icon Glass® kitchen back-splash is a mega-sized mosaic that shouts luxury—very upscale and modern, and very dramatic. Sleek Whirlpool® Stainless Steel Energy Star appliances. Dramatic under-cabinet lighting. Under mount, Zero Radius Kitchen Sinks. Opella® kitchen faucet with a curved coil-spring design
- Provocative Spa-Inspired Bathrooms: Imported European vanities with premium hardware & drawer pulls. Designer custom framed mirror. River White Granite countertops and backsplashes. Our Kohler Spa Soaking Bathtubs are sleek with an ergonomic design Milano Bathroom Faucet is an elegant addition to your bathroom with its unique lavatory faucet. Rain shower head. Opella china bathroom sink. Moen® adjustable curved shower rod in brushed nickel.
- Radiant & Compelling Living Areas: Lush, barefoot-friendly carpeting and imported, wood-styled tiles throughout the living spaces. Tile Soundproofing Underlayment. This means that under your tile we have placed soundproofing. We understand sound transfer and work to reduce transfer for your living experience.
- Private balconies. Time-saving, conveniently-located energy star washers and dryers in every apartment residence. Energy-efficient hurricane resistant windows and sliding glass doors. Contemporary ceiling fans.
- USB Receptacle: 2 high-speed **USB Charging Ports** in the main bedroom and kitchen.