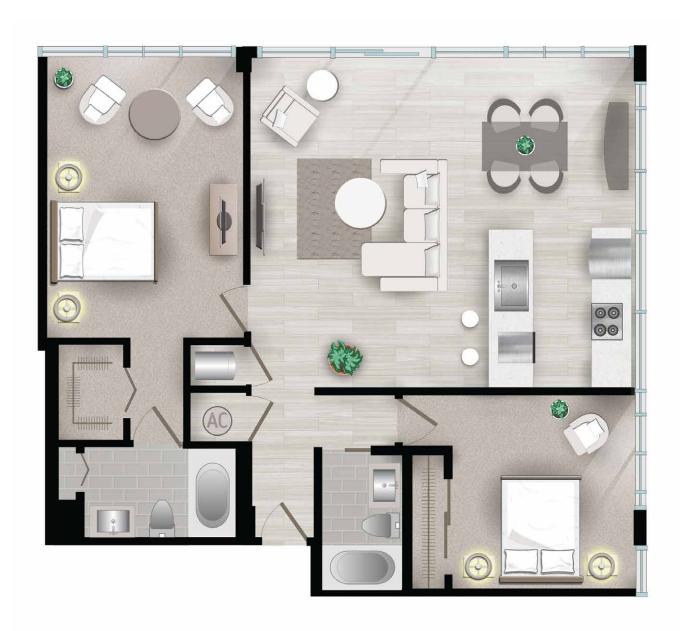

# ONE BEDROOM, 1-1A-A

1 BATHROOM • 778 Square Feet

### ONE BEDROOM, 1-1A-A

- The Flats Residences were inspired by international luxury with a thoughtful array of interior finishes. Informed and inspired by international luxury resort design, while perfectly complementing CityPlace in its sleek, urban lifestyle sensibility. The color palette of your apartment is based on the light as it touches surfaces with airy brightness, spotlighting chrome, wood and delicately-hued quartz
- Artistic Kitchens: Imported European cabinets. Premium hardware & drawer pulls coordinate this artistic design. Caesarstone® quartz counter tops. Icon Glass® kitchen back-splash is a mega-sized mosaic that shouts luxury—very upscale and modern, and very dramatic. Sleek Whirlpool® Stainless Steel Energy Star appliances. Dramatic under-cabinet lighting. Under mount, Zero Radius Kitchen Sinks. Opella® kitchen faucet with a curved coil-spring design
- Provocative Spa-Inspired Bathrooms: Imported European vanities with premium hardware & drawer pulls. Designer custom framed mirror. River White Granite countertops and backsplashes. Our Kohler Spa Soaking Bathtubs are sleek with an ergonomic design Milano Bathroom Faucet is an elegant addition to your bathroom with its unique lavatory faucet. Rain shower head. Opella china bathroom sink. Moen® adjustable curved shower rod in brushed nickel.
- Radiant & Compelling Living Areas: Lush, barefoot-friendly carpeting and imported, wood-styled tiles throughout the living spaces. Tile Soundproofing Underlayment. This means that under your tile we have placed soundproofing. We understand sound transfer and work to reduce transfer for your living experience.
- Private balconies. Time-saving, conveniently-located energy star washers and dryers in every apartment residence. Energy-efficient hurricane resistant windows and sliding glass doors. Contemporary ceiling fans.
- USB Receptacle: 2 high-speed **USB Charging Ports** in the main bedroom and kitchen.

TheFlatsAtCityPlace.Com (305) 800-3528