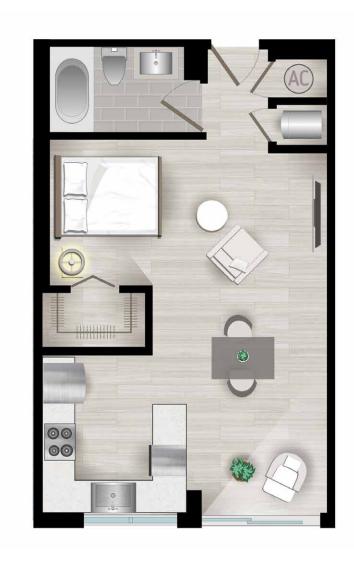

# STUDIO A

1 BATHROOM • 550 Square Feet

## STUDIO A

- The Flats Residences were inspired by international luxury with a thoughtful array of interior finishes. Informed and inspired by international luxury resort design, while perfectly complementing CityPlace in its sleek, urban lifestyle sensibility. The color palette of your apartment is based on the light as it touches surfaces with airy brightness, spotlighting chrome, wood and delicately-hued quartz
- Artistic Kitchens: Imported European cabinets. Premium hardware & drawer pulls coordinate this artistic design. Caesarstone® quartz counter tops. Icon Glass® kitchen back-splash is a mega-sized mosaic that shouts luxury—very upscale and modern, and very dramatic. Sleek Whirlpool® Stainless Steel Energy Star appliances Dramatic under-cabinet lighting. Under mount, Zero Radius Kitchen Sinks. Opella® kitchen faucet with a curved coil-spring design
- Provocative Spa-Inspired Bathrooms: Imported European vanities with premium hardware & drawer pulls. Designer custom framed mirror. River White Granite countertops and backsplashes. Our Kohler Spa Soaking Bathtubs are sleek with an ergonomic design Milano Bathroom Faucet is an elegant addition to your bathroom with its unique lavatory faucet. Rain shower head. Opella china bathroom sink. Moen® adjustable curved shower rod in brushed nickel.
- Radiant & Compelling Living Areas: Lush, barefoot-friendly carpeting and imported, wood-styled tiles throughout the living spaces. Tile Soundproofing Underlayment. This means that under your tile we have placed soundproofing. We understand sound transfer and work to reduce transfer for your living experience.
- Private balconies. Time-saving, conveniently-located energy star washers and dryers in every apartment residence. Energy-efficient hurricane resistant windows and sliding glass doors. Contemporary ceiling fans.
- USB Receptacle: 2 high-speed **USB Charging Ports** in the main bedroom and kitchen.