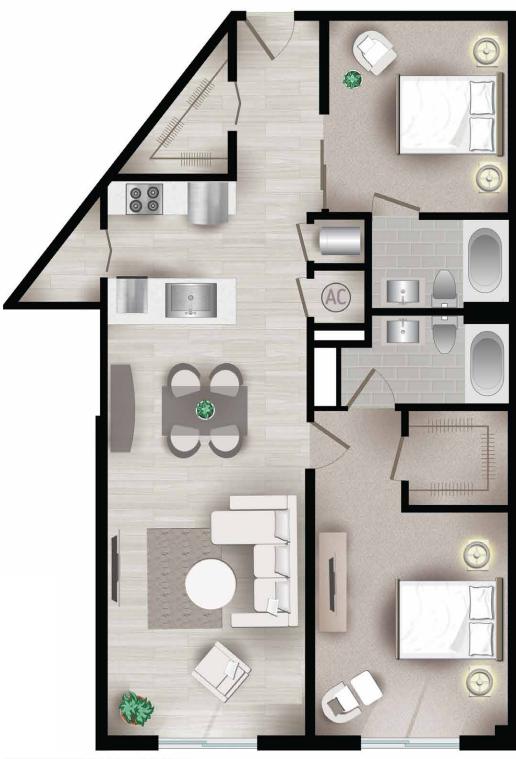

## THREE BEDROOMS 3-2 OVAL

2 BATHROOMS • 1,430 Square Feet

#### THREE BEDROOMS 3-2 OVAL

| The Flats Residences were inspired by international luxury with a thoughtful     |
|----------------------------------------------------------------------------------|
| array of interior finishes. Informed and inspired by international luxury resort |
| design, while perfectly complementing CityPlace in its sleek, urban lifestyle    |
| sensibility.                                                                     |

- The color palette of your apartment is based on the light as it touches surfaces with airy brightness, spotlighting chrome, wood and delicately-hued quartz
- **Artistic Kitchens**: Imported European cabinets. Premium hardware & drawer pulls coordinate this artistic design.
- **Caesarstone**® quartz counter tops.
- **Icon Glass**<sup>®</sup> kitchen back-splash is a mega-sized mosaic that shouts luxury—very upscale and modern, and very dramatic.
- Sleek Whirlpool® Stainless Steel Energy Star appliances.
- Dramatic under-cabinet lighting.
- Under mount, **Zero Radius Kitchen Sinks**.
- Opella® kitchen faucet with a curved coil-spring design
- **Provocative Spa-Inspired Bathrooms**: Imported European vanities with premium hardware & drawer pulls.
- Designer custom framed mirror.
- River White Granite countertops and backsplashes.

- Our **Kohler Spa Soaking Bathtubs** are sleek with an ergonomic design
- **Milano Bathroom Faucet** is an elegant addition to your bathroom with its unique lavatory faucet.
- Rain shower head.
- **Opella** china bathroom sink.
- **Moen**® adjustable curved shower rod in brushed nickel.
- **Radiant & Compelling Living Areas**: Lush, barefoot-friendly carpeting and imported, wood-styled tiles throughout the living spaces.
- **Tile Soundproofing Underlayment.** This means that under your tile we have placed soundproofing. We understand sound transfer and work to reduce transfer for your living experience.
- Private balconies.
- Time-saving, conveniently-located energy star washers and dryers in every apartment residence.
- Energy-efficient hurricane resistant windows and sliding glass doors.
- Contemporary ceiling fans.
- USB Receptacle: 2 high-speed **USB Charging Ports** in the main bedroom and kitchen.